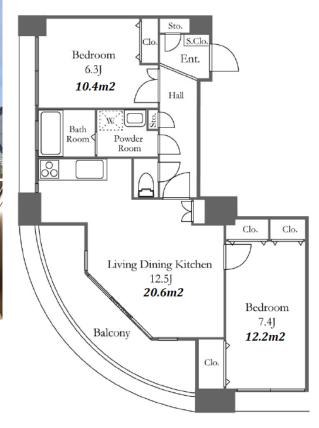

\*The actual Layout & Size may differ slightly from this floor plans & pictures.

#301, 1-4-15, Hiroo, Shibuya-ku, Tokyo 150-0012, Japan +81 (0)3 6427 5860 inquiry@houserep-tokyo.com

Transaction Type: Intermediate Agent Fee: 1 month + tax