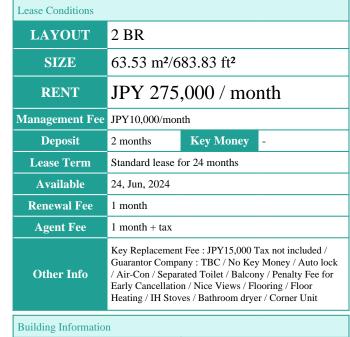

Website: www.houserep-tokyo.com

Renters Insuarance: Required / Parking: 3 months deposit

Remarks