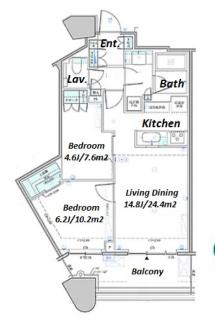

Transaction Type: Intermediate Agent Fee: 1 month + tax

Website: www.houserep-tokyo.com

| Lease Conditions      |                                                                                                                                                                                                           |           |          |
|-----------------------|-----------------------------------------------------------------------------------------------------------------------------------------------------------------------------------------------------------|-----------|----------|
| LAYOUT                | 2 BR                                                                                                                                                                                                      |           |          |
| SIZE                  | 58.36 m <sup>2</sup> /628.18 ft <sup>2</sup>                                                                                                                                                              |           |          |
| RENT                  | JPY 314,000 / month                                                                                                                                                                                       |           |          |
| <b>Management Fee</b> | -                                                                                                                                                                                                         |           |          |
| Deposit               | 2 months                                                                                                                                                                                                  | Key Money | 2 months |
| Lease Term            | Standard lease for 24 months                                                                                                                                                                              |           |          |
| Available             | Now                                                                                                                                                                                                       |           |          |
| Renewal Fee           | 1 month                                                                                                                                                                                                   |           |          |
| Agent Fee             | 1 month + tax                                                                                                                                                                                             |           |          |
| Other Info            | Key Replacement Fee : JPY20,000 Tax not included / Guarantor Company : TBC / Auto lock / Air-Con / Separated Toilet / Balcony / Musical Instrument Negotiable / Flooring / Floor Heating / Bathroom dryer |           |          |
|                       |                                                                                                                                                                                                           |           |          |