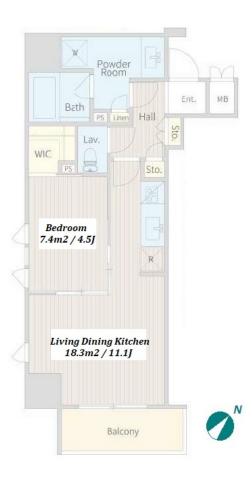

 $Website: www.houserep\hbox{--}tokyo.com$ 

Remarks

Renters Insuarance : Required

| Lease Conditions     |                                                                                                                                                                                   |                          |         |
|----------------------|-----------------------------------------------------------------------------------------------------------------------------------------------------------------------------------|--------------------------|---------|
| LAYOUT               | 1 BR                                                                                                                                                                              |                          |         |
| SIZE                 | 41.59 m <sup>2</sup> /447.67 ft <sup>2</sup>                                                                                                                                      |                          |         |
| RENT                 | JPY 204,000 / month                                                                                                                                                               |                          |         |
| Management Fee       | -                                                                                                                                                                                 |                          |         |
| Deposit              | 2 months                                                                                                                                                                          | Key Money                | 1 month |
| Lease Term           | Standard lease for 24 months                                                                                                                                                      |                          |         |
| Available            | End, Sep, 2024                                                                                                                                                                    |                          |         |
| Renewal Fee          | 1 month                                                                                                                                                                           |                          |         |
| Agent Fee            | 1 month + tax                                                                                                                                                                     |                          |         |
| Other Info           | Key Replacement Fee: JPY20,000 Tax not included / Guarantor Company: TBC / Auto lock / Air-Con / Separated Toilet / Balcony / Internet Included / Flooring / Bathroom dryer / WIC |                          |         |
| Building Information |                                                                                                                                                                                   |                          |         |
| Completion           | Mar, 2022                                                                                                                                                                         | Earthquake<br>Resistance | New     |
| Structure            | RC, 12 floors above                                                                                                                                                               |                          |         |
| Car Parking          | N/A                                                                                                                                                                               |                          |         |
| Bicycle Parking      | for 1 space ( Included )                                                                                                                                                          |                          |         |
| Music<br>Instrument  | -                                                                                                                                                                                 | Pet                      | -       |
| Facilities           | Delivery box / Elevator / Close to Station / Newlybuilt (~7 y/o)                                                                                                                  |                          |         |