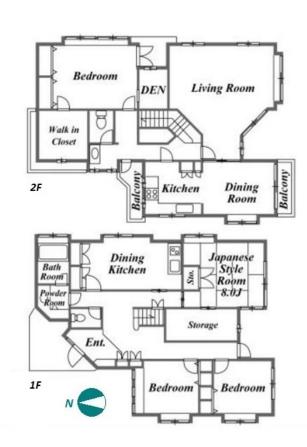

Transaction Type: Intermediate Agent Fee: 1 month + tax

Website: www.houserep-tokyo.com

Remarks

Renters Insuarance: Required

| Lease Conditions      |                                                                                                                              |                          |            |
|-----------------------|------------------------------------------------------------------------------------------------------------------------------|--------------------------|------------|
| LAYOUT                | 4 BR                                                                                                                         |                          |            |
| SIZE                  | 200.36 m <sup>2</sup> /2156.65 ft <sup>2</sup>                                                                               |                          |            |
| RENT                  | JPY 650,000 / month                                                                                                          |                          |            |
| <b>Management Fee</b> | -                                                                                                                            |                          |            |
| Deposit               | 2 months                                                                                                                     | Key Money                | 1 month    |
| Lease Term            | Standard lease for 24 months                                                                                                 |                          |            |
| Available             | Now                                                                                                                          |                          |            |
| Renewal Fee           | 1 month                                                                                                                      |                          |            |
| Agent Fee             | 1 month + tax                                                                                                                |                          |            |
| Other Info            | Air-Con / Separated Toilet / Balcony /<br>Loft/Maisonnette / Musical Instrument Negotiable /<br>Dishwasher / WIC / 2 Toilets |                          |            |
| Building Information  |                                                                                                                              |                          |            |
| Completion            | Jan, 1991                                                                                                                    | Earthquake<br>Resistance | New        |
| Structure             | Wooden, 2 floors above                                                                                                       |                          |            |
| Car Parking           | for 1 space (Included)                                                                                                       |                          |            |
| Bicycle Parking       | -                                                                                                                            |                          |            |
| Music<br>Instrument   | Negotiable                                                                                                                   | Pet                      | Negotiable |
| Facilities            | Close to Station                                                                                                             |                          |            |