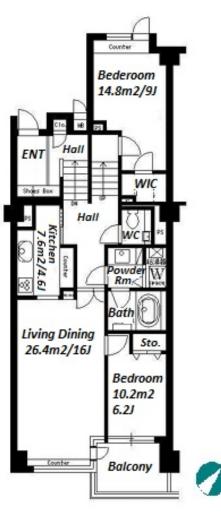

Transaction Type : Intermediate

Agent Fee : 1 month + tax

Website : www.houserep-tokyo.com

Remarks

| LAYOUI                 | 2 BR                                                                                                                                                                                               |                          |     |  |  |  |
|------------------------|----------------------------------------------------------------------------------------------------------------------------------------------------------------------------------------------------|--------------------------|-----|--|--|--|
| SIZE                   | 93.16 m²/1002.76 ft²                                                                                                                                                                               |                          |     |  |  |  |
| RENT                   | JPY 400,000 / month                                                                                                                                                                                |                          |     |  |  |  |
| Management Fee         | JPY20,000/month                                                                                                                                                                                    |                          |     |  |  |  |
| Deposit                | 2 months Key Money                                                                                                                                                                                 |                          | -   |  |  |  |
| Lease Term             | Standard lease for 24 months                                                                                                                                                                       |                          |     |  |  |  |
| Available              | End, Sep, 2024                                                                                                                                                                                     |                          |     |  |  |  |
| <b>Renewal Fee</b>     | 1 month                                                                                                                                                                                            |                          |     |  |  |  |
| Agent Fee              | 1 month + tax                                                                                                                                                                                      |                          |     |  |  |  |
| Other Info             | No Key Money / Free rent / Auto lock / Air-Con /<br>Separated Toilet / Balcony / Internet (Extra Charge)<br>/ Penalty Fee for Early Cancellation / Flooring /<br>Dishwasher / Bathroom dryer / WIC |                          |     |  |  |  |
| Building Information   |                                                                                                                                                                                                    |                          |     |  |  |  |
| Completion             | Jul, 1993                                                                                                                                                                                          | Earthquake<br>Resistance | New |  |  |  |
| Structure              | RC, 7 floors above and 2 basement floors                                                                                                                                                           |                          |     |  |  |  |
| Car Parking            | JPY38,000 ~ 70,000 + tax / month                                                                                                                                                                   |                          |     |  |  |  |
| <b>Bicycle Parking</b> | for 1 space ( Included )                                                                                                                                                                           |                          |     |  |  |  |
| Music<br>Instrument    | -                                                                                                                                                                                                  | Pet                      | N/A |  |  |  |
| Facilities             | Near Large Parks / Janitor / Elevator / Close to<br>Station                                                                                                                                        |                          |     |  |  |  |

Lease Conditions

LAVOUT 2 BR

Renters Insuarance : Required / Key replacement: extra charge