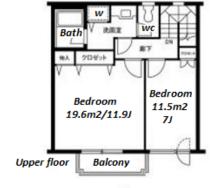

Website: www.houserep-tokyo.com

| Lease Conditions      |                                                                                                                                                                                                                              |           |   |  |
|-----------------------|------------------------------------------------------------------------------------------------------------------------------------------------------------------------------------------------------------------------------|-----------|---|--|
| LAYOUT                | 2 BR                                                                                                                                                                                                                         |           |   |  |
| SIZE                  | 97.32 m <sup>2</sup> /1047.54 ft <sup>2</sup>                                                                                                                                                                                |           |   |  |
| RENT                  | JPY 450,000 / month                                                                                                                                                                                                          |           |   |  |
| <b>Management Fee</b> | JPY20,000/month                                                                                                                                                                                                              |           |   |  |
| Deposit               | 2 months                                                                                                                                                                                                                     | Key Money | - |  |
| Lease Term            | Standard lease for 24 months                                                                                                                                                                                                 |           |   |  |
| Available             | Early, Sep, 2024                                                                                                                                                                                                             |           |   |  |
| Renewal Fee           | 1 month                                                                                                                                                                                                                      |           |   |  |
| Agent Fee             | 1 month + tax                                                                                                                                                                                                                |           |   |  |
| Other Info            | No Key Money / Auto lock / Air-Con / Separated<br>Toilet / Balcony / Loft/Maisonnette / Internet (Extra<br>Charge) / Penalty Fee for Early Cancellation /<br>CS/CATV / Flooring / Dishwasher / Bathroom<br>dryer / 2 Toilets |           |   |  |