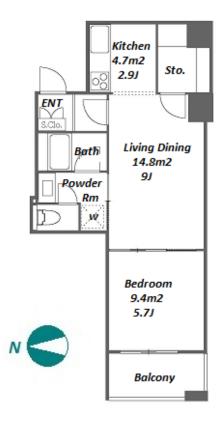

Transaction Type : Intermediate Agent Fee : 1 month + tax

Website : www.houserep-tokyo.com

| Lease Conditions       |                                                                                                                                                                                                         |  |  |  |  |
|------------------------|---------------------------------------------------------------------------------------------------------------------------------------------------------------------------------------------------------|--|--|--|--|
| LAYOUT                 | 1 BR                                                                                                                                                                                                    |  |  |  |  |
| SIZE                   | 44.2 m <sup>2</sup> /475.76 ft <sup>2</sup>                                                                                                                                                             |  |  |  |  |
| RENT                   | JPY 185,000 / month                                                                                                                                                                                     |  |  |  |  |
| Management Fee         | JPY10,000/month                                                                                                                                                                                         |  |  |  |  |
| Deposit                | 2 months Key Money 1 month                                                                                                                                                                              |  |  |  |  |
| Lease Term             | Standard lease for 24 months                                                                                                                                                                            |  |  |  |  |
| Available              | Now                                                                                                                                                                                                     |  |  |  |  |
| Renewal Fee            | 1 month                                                                                                                                                                                                 |  |  |  |  |
| Agent Fee              | 1 month + tax                                                                                                                                                                                           |  |  |  |  |
| Other Info             | Key Replacement Fee : JPY15,000 Tax not<br>included / Guarantor Company : TBC / Auto lock /<br>Renovated / Air-Con / Separated Toilet / Balcony /<br>Nice Views / Flooring / IH Stoves / Bathroom dryer |  |  |  |  |
| Building Informatio    | n                                                                                                                                                                                                       |  |  |  |  |
| Completion             | Aug, 2000Earthquake<br>ResistanceNew                                                                                                                                                                    |  |  |  |  |
| Structure              | RC, 43 floors above and 2 basement floors                                                                                                                                                               |  |  |  |  |
| Car Parking            | JPY28,800/ month                                                                                                                                                                                        |  |  |  |  |
| <b>Bicycle Parking</b> | for 1 space (Included)                                                                                                                                                                                  |  |  |  |  |
| Music<br>Instrument    | - Pet -                                                                                                                                                                                                 |  |  |  |  |
| Facilities             | Motorcycle Parking (TBC) / Trunk Room<br>(JPY3,000 + tax / month) / Delivery box / Elevator /<br>Sky lounge / Security                                                                                  |  |  |  |  |
| Remarks                |                                                                                                                                                                                                         |  |  |  |  |
| Renters Insuarance :   | Required                                                                                                                                                                                                |  |  |  |  |