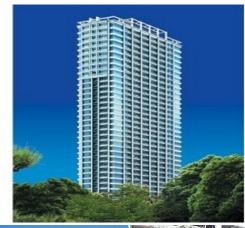

FOR RENT Property ID No. :154835

CREST PRIME TOWER SHIBA

Unit No. **TYPE** 1604 Apt.

Access

Hamamatsuchou Station on JR Yamanote Line (6 min) Daimonn Station on Oedo Line (7 min)

Website: www.houserep-tokyo.com

HOUSEREP TOKYO INC.

Shibakouenn Station on Mita Line (7 min)

1-2-1, Shiba, Minato-Ku, Tokyo Address

**Property** 

Name

New & High Rise Tower Residence in Shiba / Hamamatsucho

Lease Conditions 2 BR **LAYOUT** 66.3 m<sup>2</sup>/713.64 ft<sup>2</sup> SIZE JPY 275,000 / month RENT Management Fee JPY20,000/month **Deposit** 2 months **Key Money** 1 month Standard lease for 24 months **Lease Term** Available Negotiable Renewal Fee 1 month 1 month + tax**Agent Fee** Key Replacement Fee: JPY20,000 Tax not included / Guarantor Company: TBC / Auto lock / Other Info Air-Con / Separated Toilet / Balcony / Flooring / Floor Heating / Dishwasher / Bathroom dryer

**Building Information** Earthquake Aug, 2007 New Completion Resistance Structure RC. 39 floors above **Car Parking** N/A **Bicycle Parking** N/A Music Pet Negotiable Instrument **Facilities** Motorcycle Parking (TBC) / Front desk