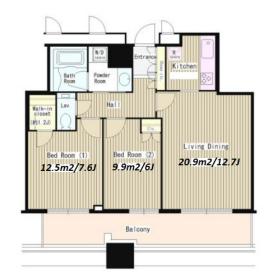

HOUSEREP TOKYO INC.

Shibakouenn Station on Mita Line (7 min)

1-2-1, Shiba, Minato-Ku, Tokyo Address

**Property** 

Name

New & High Rise Tower Residence in Shiba / Hamamatsucho

Lease Conditions 2 BR **LAYOUT** 66.3 m<sup>2</sup>/713.64 ft<sup>2</sup> SIZE JPY 275,000 / month RENT Management Fee JPY20,000/month **Deposit** 2 months **Key Money** 1 month Standard lease for 24 months **Lease Term** Available Negotiable Renewal Fee 1 month 1 month + tax**Agent Fee** Key Replacement Fee: JPY20,000 Tax not included / Guarantor Company: TBC / Auto lock / Other Info Air-Con / Separated Toilet / Balcony / Flooring / Floor Heating / Dishwasher / Bathroom dryer

\*The actual Layout & Size may differ slightly from this floor plans & pictures.

#301, 1-4-15, Hiroo, Shibuya-ku, Tokyo 150-0012, Japan +81 (0)3 6427 5860 inquiry@houserep-tokyo.com

Transaction Type: Intermediate Agent Fee: 1 month + tax