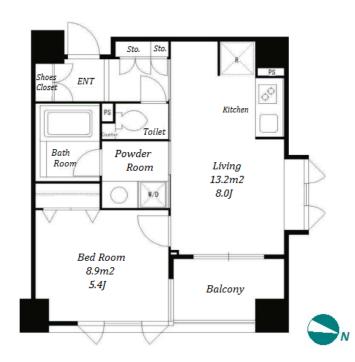

1-32-14, Hongo, Bunkyo-Ku, Tokyo

| Lease Conditions |                                                                                                                                                                                                                                                                                |  |  |  |
|------------------|--------------------------------------------------------------------------------------------------------------------------------------------------------------------------------------------------------------------------------------------------------------------------------|--|--|--|
| LAYOUT           | 1 BR                                                                                                                                                                                                                                                                           |  |  |  |
| SIZE             | 35.08 m <sup>2</sup> /377.59 ft <sup>2</sup>                                                                                                                                                                                                                                   |  |  |  |
| RENT             | JPY 169,000 / month                                                                                                                                                                                                                                                            |  |  |  |
| Management Fee   | JPY10,000/month                                                                                                                                                                                                                                                                |  |  |  |
| Deposit          | 2 months Key Money 1 month                                                                                                                                                                                                                                                     |  |  |  |
| Lease Term       | Standard lease for 24 months                                                                                                                                                                                                                                                   |  |  |  |
| Available        | Now                                                                                                                                                                                                                                                                            |  |  |  |
| Renewal Fee      | 1 month                                                                                                                                                                                                                                                                        |  |  |  |
| Agent Fee        | 1 month + tax                                                                                                                                                                                                                                                                  |  |  |  |
| Other Info       | Key Replacement Fee: JPY15,000 Tax not included / Guarantor Company: TBC / Auto lock / Air-Con / Separated Toilet / Balcony / Internet (Extra Charge) / Penalty Fee for Early Cancellation / Musical Instrument Negotiable / CS/CATV / Flooring / Bathroom dryer / Corner Unit |  |  |  |
| Dilli T.C. C     |                                                                                                                                                                                                                                                                                |  |  |  |

\*The actual Layout & Size may differ slightly from this floor plans & pictures.

#301, 1-4-15, Hiroo, Shibuya-ku, Tokyo 150-0012, Japan +81 (0)3 6427 5860 inquiry@houserep-tokyo.com

 $\label{eq:Transaction} Type: Intermediate \\ Agent Fee: 1 month + tax$ 