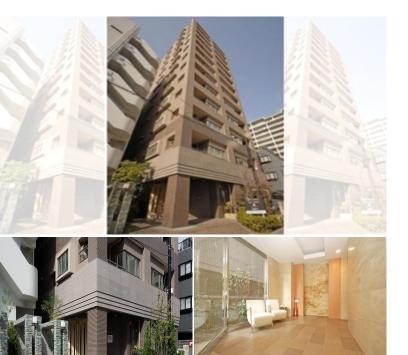

FOR RENT Property ID No.:154833 HOUSEREP TOKYO INC. Website: www.houserep-tokyo.com

Property Name PARK CUBE HONGO

Address

 Unit No.
 TYPE

 1005
 Apt.

Access

 $Suidobashi \ {\it Station on JR Chuo Line Rapid Service} \ (2 \ {\it min}) \\ Suidoubashi \ {\it Station on Mita Line} \ (4 \ {\it min}) \\ Suidobashi \ {\it Station on JR Chuo Line Rapid Service} \ (6 \ {\it min}) \\$ 

1-32-14, Hongo, Bunkyo-Ku, Tokyo

| Lease Conditions |                                                                                                                                                                                                                                                                                |  |  |  |
|------------------|--------------------------------------------------------------------------------------------------------------------------------------------------------------------------------------------------------------------------------------------------------------------------------|--|--|--|
| LAYOUT           | 1 BR                                                                                                                                                                                                                                                                           |  |  |  |
| SIZE             | 35.08 m <sup>2</sup> /377.59 ft <sup>2</sup>                                                                                                                                                                                                                                   |  |  |  |
| RENT             | JPY 169,000 / month                                                                                                                                                                                                                                                            |  |  |  |
| Management Fee   | JPY10,000/month                                                                                                                                                                                                                                                                |  |  |  |
| Deposit          | 2 months Key Money 1 month                                                                                                                                                                                                                                                     |  |  |  |
| Lease Term       | Standard lease for 24 months                                                                                                                                                                                                                                                   |  |  |  |
| Available        | Now                                                                                                                                                                                                                                                                            |  |  |  |
| Renewal Fee      | 1 month                                                                                                                                                                                                                                                                        |  |  |  |
| Agent Fee        | 1 month + tax                                                                                                                                                                                                                                                                  |  |  |  |
| Other Info       | Key Replacement Fee: JPY15,000 Tax not included / Guarantor Company: TBC / Auto lock / Air-Con / Separated Toilet / Balcony / Internet (Extra Charge) / Penalty Fee for Early Cancellation / Musical Instrument Negotiable / CS/CATV / Flooring / Bathroom dryer / Corner Unit |  |  |  |
| Dilli T.C. C     |                                                                                                                                                                                                                                                                                |  |  |  |

| Building Information |                                         |                          |         |
|----------------------|-----------------------------------------|--------------------------|---------|
| Completion           | Sep, 2005                               | Earthquake<br>Resistance | New     |
| Structure            | RC, 13 floors above                     |                          |         |
| Car Parking          | JPY45,000/ month                        |                          |         |
| Bicycle Parking      | (Included)                              |                          |         |
| Music<br>Instrument  | Negotiable                              | Pet                      | Allowed |
| Facilities           | Motorcycle Parking (TBC) / Delivery box |                          |         |