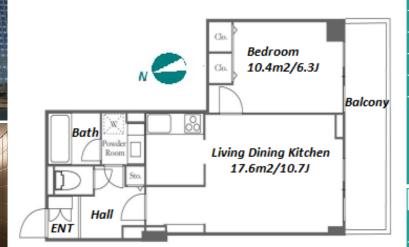

Website: www.houserep-tokyo.com

| Lease Conditions      |                                                                                                                                                                                                                                         |                          |     |
|-----------------------|-----------------------------------------------------------------------------------------------------------------------------------------------------------------------------------------------------------------------------------------|--------------------------|-----|
| LAYOUT                | 1 BR                                                                                                                                                                                                                                    |                          |     |
| SIZE                  | 41.36 m <sup>2</sup> /445.19 ft <sup>2</sup>                                                                                                                                                                                            |                          |     |
| RENT                  | JPY 179,000 / month                                                                                                                                                                                                                     |                          |     |
| <b>Management Fee</b> | JPY10,000/month                                                                                                                                                                                                                         |                          |     |
| Deposit               | 2 months                                                                                                                                                                                                                                | <b>Key Money</b>         | -   |
| Lease Term            | Standard lease for 24 months                                                                                                                                                                                                            |                          |     |
| Available             | Now                                                                                                                                                                                                                                     |                          |     |
| Renewal Fee           | 1 month                                                                                                                                                                                                                                 |                          |     |
| Agent Fee             | 1 month + tax                                                                                                                                                                                                                           |                          |     |
| Other Info            | Key Replacement Fee : JPY15,000 Tax not included / Guarantor Company : TBC / No Key Money / Auto lock / Renovated / Air-Con / Separated Toilet / Balcony / Penalty Fee for Early Cancellation / Flooring / Bathroom dryer / 2 Car Parks |                          |     |
| Building Information  |                                                                                                                                                                                                                                         |                          |     |
| Completion            | Jun, 1995                                                                                                                                                                                                                               | Earthquake<br>Resistance | New |
| Structure             | SRC, 35 floors above and 4 basement floors                                                                                                                                                                                              |                          |     |
| Car Parking           | for 1 space JPY35,800 + tax / month                                                                                                                                                                                                     |                          |     |
| Bicycle Parking       | TBC                                                                                                                                                                                                                                     |                          |     |
| Music<br>Instrument   | -                                                                                                                                                                                                                                       | Pet                      | N/A |
| <b>Facilities</b>     | Motorcycle Parking (TBC) / Trunk Room<br>(JPY20,000 + tax / month) / Within 20 min to                                                                                                                                                   |                          |     |