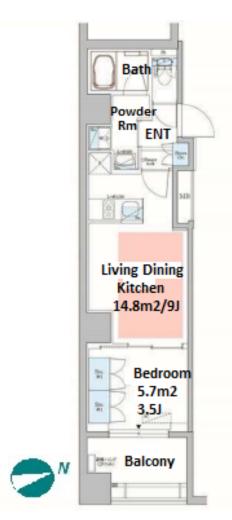

Transaction Type : Intermediate Agent Fee : 1 month + tax

Website : www.houserep-tokyo.com

| Lease Conditions              |                                                                                                                                                                                                                                           |  |  |  |  |  |  |
|-------------------------------|-------------------------------------------------------------------------------------------------------------------------------------------------------------------------------------------------------------------------------------------|--|--|--|--|--|--|
| LAYOUT                        | 1 BR                                                                                                                                                                                                                                      |  |  |  |  |  |  |
| SIZE                          | 31.43 m <sup>2</sup> /338.3 ft <sup>2</sup>                                                                                                                                                                                               |  |  |  |  |  |  |
| RENT                          | JPY 158,000 / month                                                                                                                                                                                                                       |  |  |  |  |  |  |
| Management Fee                | JPY15,000/month                                                                                                                                                                                                                           |  |  |  |  |  |  |
| Deposit                       | 2 months Key Money -                                                                                                                                                                                                                      |  |  |  |  |  |  |
| Lease Term                    | Standard lease for 24 months                                                                                                                                                                                                              |  |  |  |  |  |  |
| Available                     | End, Jul, 2024                                                                                                                                                                                                                            |  |  |  |  |  |  |
| Renewal Fee                   | 1 month                                                                                                                                                                                                                                   |  |  |  |  |  |  |
| Agent Fee                     | 1 month + tax                                                                                                                                                                                                                             |  |  |  |  |  |  |
| Other Info                    | Key Replacement Fee : JPY20,000 Tax not<br>included / Guarantor Company : TBC / No Key<br>Money / Auto lock / Air-Con / Separated Toilet /<br>Balcony / Penalty Fee for Early Cancellation /<br>Flooring / Floor Heating / Bathroom dryer |  |  |  |  |  |  |
| Building Information          |                                                                                                                                                                                                                                           |  |  |  |  |  |  |
| Completion                    | May, 2022 Earthquake<br>Resistance New                                                                                                                                                                                                    |  |  |  |  |  |  |
| Structure                     | RC, 10 floors above                                                                                                                                                                                                                       |  |  |  |  |  |  |
| Car Parking                   | TBC                                                                                                                                                                                                                                       |  |  |  |  |  |  |
| Bicycle Parking               | JPY500 + tax / month                                                                                                                                                                                                                      |  |  |  |  |  |  |
| Music<br>Instrument           | - Pet N/A                                                                                                                                                                                                                                 |  |  |  |  |  |  |
| Facilities                    | Delivery box / Elevator / Newly-built (~1 y/o)                                                                                                                                                                                            |  |  |  |  |  |  |
| Remarks                       |                                                                                                                                                                                                                                           |  |  |  |  |  |  |
| Renters Insuarance : Required |                                                                                                                                                                                                                                           |  |  |  |  |  |  |