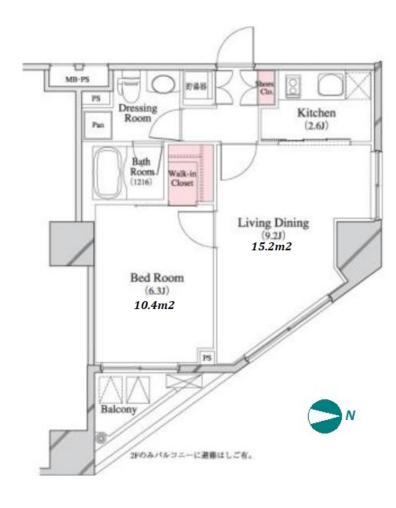

Transaction Type: Intermediate Agent Fee: 1 month + tax

Website: www.houserep-tokyo.com

| 1101ya Line (1 min) |                       |                                                                                                                                                                                                                                                            |                          |         |
|---------------------|-----------------------|------------------------------------------------------------------------------------------------------------------------------------------------------------------------------------------------------------------------------------------------------------|--------------------------|---------|
|                     | Lease Conditions      |                                                                                                                                                                                                                                                            |                          |         |
|                     | LAYOUT 1 BR           |                                                                                                                                                                                                                                                            |                          |         |
|                     | SIZE                  | 41.67 m <sup>2</sup> /448.53 ft <sup>2</sup>                                                                                                                                                                                                               |                          |         |
|                     | RENT                  | JPY 179,000 / month                                                                                                                                                                                                                                        |                          |         |
|                     | <b>Management Fee</b> | JPY10,000/month                                                                                                                                                                                                                                            |                          |         |
|                     | Deposit               | 2 months                                                                                                                                                                                                                                                   | Key Money                | 1 month |
|                     | Lease Term            | Standard lease for 24 months                                                                                                                                                                                                                               |                          |         |
|                     | Available             | End, Jun, 2024                                                                                                                                                                                                                                             |                          |         |
|                     | Renewal Fee           | 1 month                                                                                                                                                                                                                                                    |                          |         |
|                     | Agent Fee             | 1 month + tax                                                                                                                                                                                                                                              |                          |         |
|                     | Other Info            | Key Replacement Fee : JPY15,000 Tax not included / Guarantor Company : TBC / Auto lock / Air-Con / Separated Toilet / Balcony / Penalty Fee for Early Cancellation / Musical Instrument Negotiable / CS/CATV / Flooring / IH Stoves / Bathroom dryer / WIC |                          |         |
|                     | Building Information  |                                                                                                                                                                                                                                                            |                          |         |
|                     | Completion            | Mar, 2009                                                                                                                                                                                                                                                  | Earthquake<br>Resistance | New     |
|                     | Structure             | RC, 16 floors above and 2 basement floors                                                                                                                                                                                                                  |                          |         |
|                     | Car Parking           | JPY40,000 + tax / month                                                                                                                                                                                                                                    |                          |         |
|                     | Bicycle Parking       | TBC                                                                                                                                                                                                                                                        |                          |         |
|                     | Music<br>Instrument   | Negotiable                                                                                                                                                                                                                                                 | Pet                      | Allowed |