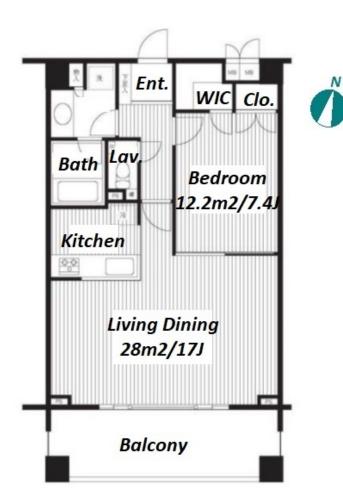

Remarks

Renters Insuarance : Required

| Lease Conditions     |                                                                                                                                                                                 |                          |         |
|----------------------|---------------------------------------------------------------------------------------------------------------------------------------------------------------------------------|--------------------------|---------|
| LAYOUT               | 1 BR                                                                                                                                                                            |                          |         |
| SIZE                 | 62.15 m <sup>2</sup> /668.97 ft <sup>2</sup>                                                                                                                                    |                          |         |
| RENT                 | JPY 221,000 / month                                                                                                                                                             |                          |         |
| Management Fee       | JPY8,000/month                                                                                                                                                                  |                          |         |
| Deposit              | 2 months                                                                                                                                                                        | Key Money                | 1 month |
| Lease Term           | Standard lease for 24 months                                                                                                                                                    |                          |         |
| Available            | Now                                                                                                                                                                             |                          |         |
| Renewal Fee          | 1 month                                                                                                                                                                         |                          |         |
| Agent Fee            | 1 month + tax                                                                                                                                                                   |                          |         |
| Other Info           | Key Replacement Fee : JPY20,000 Tax not included / Guarantor Company : TBC / Auto lock / Air-Con / Separated Toilet / Balcony / Flooring / Floor Heating / Bathroom dryer / WIC |                          |         |
| Building Information |                                                                                                                                                                                 |                          |         |
| Completion           | Jan, 2006                                                                                                                                                                       | Earthquake<br>Resistance | New     |
| Structure            | RC, 15 floors above                                                                                                                                                             |                          |         |
| Car Parking          | extra charge                                                                                                                                                                    |                          |         |
| Bicycle Parking      | for 1 space ( Included )                                                                                                                                                        |                          |         |
| Music<br>Instrument  | -                                                                                                                                                                               | Pet                      | N/A     |
| Facilities           | Motorcycle Parking (extra charge) / Near Large<br>Parks / Elevator                                                                                                              |                          |         |