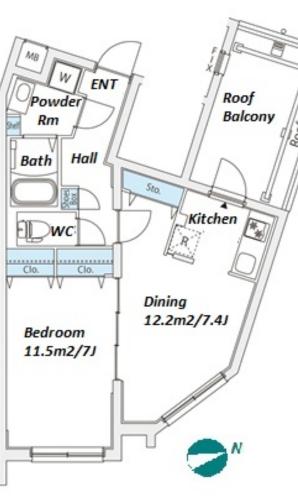

Stylish Apt. in Higashi-Azabu near Tokyo Tower

\*The actual Layout & Size may differ slightly from this floor plans & pictures.

Transaction Type : Intermediate Agent Fee : 1 month + tax

Website : www.houserep-tokyo.com