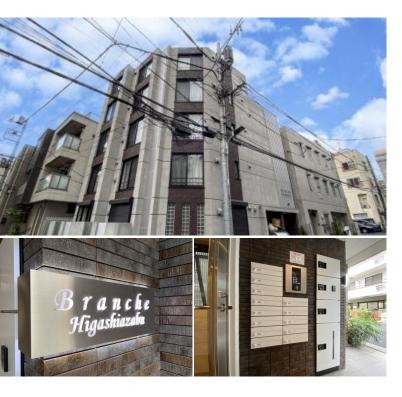

|                  | FOR RENT Property ID No. :154819      |  |          |      | HOUSEREP TOKYO INC.                     | Website : www.houserep-tokyo.com           |  |
|------------------|---------------------------------------|--|----------|------|-----------------------------------------|--------------------------------------------|--|
| Property<br>Name | BRANCHE HIGASHIAZABU                  |  | Unit No. | ТҮРЕ | Access                                  | Akabanebashi Station on Oedo Line (3 min)  |  |
|                  |                                       |  | 501      | Apt. |                                         | Azabujuban Station on Namboku Line (9 min) |  |
| Address          | -15-2, Higashiazabu, Minato-Ku, Tokyo |  |          |      | Azabujuban Station on Oedo Line (9 min) |                                            |  |

Stylish Apt. in Higashi-Azabu near Tokyo Tower

\*The actual Layout & Size may differ slightly from this floor plans & pictures.

Transaction Type : Intermediate Agent Fee : 1 month + tax

Website : www.houserep-tokyo.com

Station / Low-rise / Newly-built (~7 y/o)

Remarks

Renters Insuarance : Required

HouseRep Tokyo Inc. ハウスレップトーキョー株式会社 #301, 1-4-15, Hiroo, Shibuya-ku, Tokyo 150-0012, Japan +81 (0)3 6427 5860 inquiry@houserep-tokyo.com