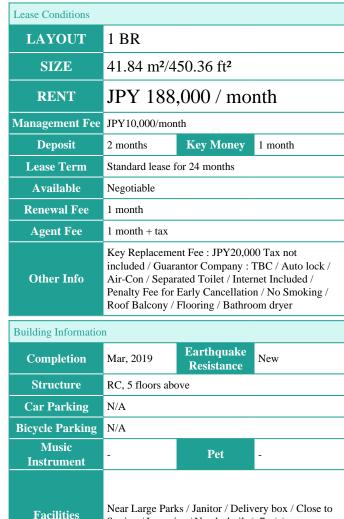

|                  | FOR RENT Property ID No. :154819      |  |          |      | HOUSEREP TOKYO INC.                     | Website : www.houserep-tokyo.com           |  |
|------------------|---------------------------------------|--|----------|------|-----------------------------------------|--------------------------------------------|--|
| Property<br>Name | BRANCHE HIGASHIAZABU                  |  | Unit No. | ТҮРЕ | Access                                  | Akabanebashi Station on Oedo Line (3 min)  |  |
|                  |                                       |  | 501      | Apt. |                                         | Azabujuban Station on Namboku Line (9 min) |  |
| Address          | -15-2, Higashiazabu, Minato-Ku, Tokyo |  |          |      | Azabujuban Station on Oedo Line (9 min) |                                            |  |

Stylish Apt. in Higashi-Azabu near Tokyo Tower

\*The actual Layout & Size may differ slightly from this floor plans & pictures.

Transaction Type : Intermediate Agent Fee : 1 month + tax

Website : www.houserep-tokyo.com