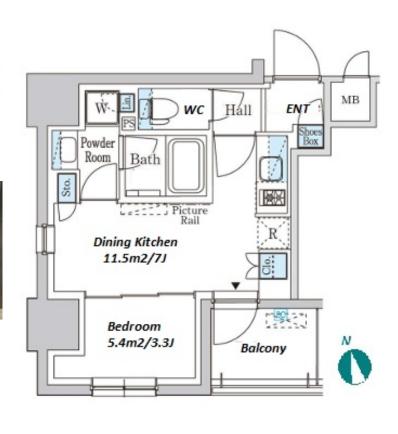

## Mid rise apartment in TOKYO near Awajicho Sta.

| Lease Conditions      |                                                                                                                                                                                                                   |
|-----------------------|-------------------------------------------------------------------------------------------------------------------------------------------------------------------------------------------------------------------|
| LAYOUT                | 1 BR                                                                                                                                                                                                              |
| SIZE                  | 28.14 m <sup>2</sup> /302.89 ft <sup>2</sup>                                                                                                                                                                      |
| RENT                  | JPY 185,000 / month                                                                                                                                                                                               |
| <b>Management Fee</b> | JPY10,000/month                                                                                                                                                                                                   |
| Deposit               | 2 months Key Money -                                                                                                                                                                                              |
| Lease Term            | Standard lease for 24 months                                                                                                                                                                                      |
| Available             | Now                                                                                                                                                                                                               |
| Renewal Fee           | 1 month                                                                                                                                                                                                           |
| Agent Fee             | 1 month + tax                                                                                                                                                                                                     |
| Other Info            | Guarantor Company: TBC / No Key Money / Free<br>rent / Auto lock / Air-Con / Separated Toilet /<br>Balcony / Penalty Fee for Early Cancellation /<br>Musical Instrument Negotiable / Flooring /<br>Bathroom dryer |
| Building Information  |                                                                                                                                                                                                                   |
| Completion            | Apr, 2024 Earthquake Resistance New                                                                                                                                                                               |
| Structure             | RC, 12 floors above                                                                                                                                                                                               |
|                       |                                                                                                                                                                                                                   |

\*The actual Layout & Size may differ slightly from this floor plans & pictures.

#301, 1-4-15, Hiroo, Shibuya-ku, Tokyo 150-0012, Japan +81 (0)3 6427 5860 inquiry@houserep-tokyo.com

Transaction Type: Intermediate Agent Fee: 1 month + tax