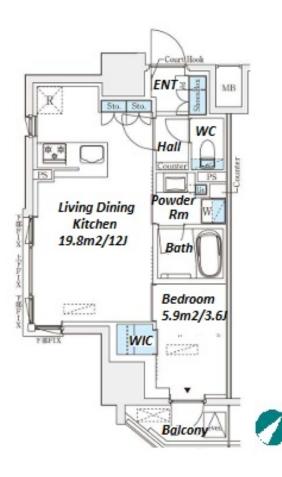

inquiry@houserep-tokyo.com

+81 (0)3 6427 5860

 $\label{eq:Transaction} Transaction \ Type: Intermediate \\ Agent \ Fee: 1 \ month + tax$ 

Website: www.houserep-tokyo.com

| Lease Conditions      |                                                                                                                                                                                           |                          |     |
|-----------------------|-------------------------------------------------------------------------------------------------------------------------------------------------------------------------------------------|--------------------------|-----|
| LAYOUT                | 1 BR                                                                                                                                                                                      |                          |     |
| SIZE                  | 40.08 m <sup>2</sup> /431.41 ft <sup>2</sup>                                                                                                                                              |                          |     |
| RENT                  | JPY 225,000 / month                                                                                                                                                                       |                          |     |
| <b>Management Fee</b> | JPY15,000/month                                                                                                                                                                           |                          |     |
| Deposit               | 2 months                                                                                                                                                                                  | Key Money                | -   |
| Lease Term            | Standard lease for 24 months                                                                                                                                                              |                          |     |
| Available             | Now                                                                                                                                                                                       |                          |     |
| Renewal Fee           | 1 month                                                                                                                                                                                   |                          |     |
| Agent Fee             | 1 month + tax                                                                                                                                                                             |                          |     |
| Other Info            | Guarantor Company: TBC / No Key Money / Auto lock / Air-Con / Separated Toilet / Balcony / Internet (Extra Charge) / Penalty Fee for Early Cancellation / Flooring / Bathroom dryer / WIC |                          |     |
| Building Information  |                                                                                                                                                                                           |                          |     |
| Completion            | Jan, 2024                                                                                                                                                                                 | Earthquake<br>Resistance | New |
| Structure             | RC, 13 floors above                                                                                                                                                                       |                          |     |
| Car Parking           | extra charge                                                                                                                                                                              |                          |     |
| Bicycle Parking       | for 1 space ( Included )                                                                                                                                                                  |                          |     |
| Music<br>Instrument   | -                                                                                                                                                                                         | Pet                      | -   |
| Facilities            | Janitor / Delivery box / Elevator / Security / Close to Station / Newly-built (~1 y/o)                                                                                                    |                          |     |