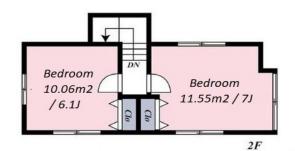

Transaction Type: Intermediate Agent Fee: 1 month + tax

Website: www.houserep-tokyo.com

| me ( / mm)            |                                                                                              |                          |         |
|-----------------------|----------------------------------------------------------------------------------------------|--------------------------|---------|
| Lease Conditions      |                                                                                              |                          |         |
| LAYOUT                | 3 BR                                                                                         |                          |         |
| SIZE                  | 78.54 m <sup>2</sup> /845.39 ft <sup>2</sup>                                                 |                          |         |
| RENT                  | JPY 360,000 / month                                                                          |                          |         |
| <b>Management Fee</b> | -                                                                                            |                          |         |
| Deposit               | 2 months                                                                                     | Key Money                | 1 month |
| Lease Term            | Standard lease for 24 months                                                                 |                          |         |
| Available             | Negotiable                                                                                   |                          |         |
| Renewal Fee           | 1 month                                                                                      |                          |         |
| Agent Fee             | 1 month + tax                                                                                |                          |         |
| Other Info            | Guarantor Company: TBC / Air-Con / Separated<br>Toilet / Balcony / Flooring / Bathroom dryer |                          |         |
| Building Information  |                                                                                              |                          |         |
| Completion            |                                                                                              | Earthquake<br>Resistance | New     |
| Structure             |                                                                                              |                          |         |
| Car Parking           | ( Included )                                                                                 |                          |         |
| Bicycle Parking       | -                                                                                            |                          |         |
| Music<br>Instrument   | -                                                                                            | Pet                      | Allowed |
| Facilities            | Close to Station                                                                             |                          |         |