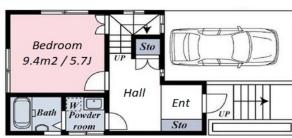

Stylish Town House in Daita near "Shimokitazawa" stn.

BIF

\*The actual Layout & Size may differ slightly from this floor plans & pictures.

HOUSEREP TOKYO INC. ハウスレップ トーキョー 株式会社

#301, 1-4-15, Hiroo, Shibuya-ku, Tokyo 150-0012, Japan +81 (0)3 6427 5860 inquiry@houserep-tokyo.com

Transaction Type: Intermediate Agent Fee: 1 month + tax

Website: www.houserep-tokyo.com

| me ( / mm)            |                                                                                              |                          |         |
|-----------------------|----------------------------------------------------------------------------------------------|--------------------------|---------|
| Lease Conditions      |                                                                                              |                          |         |
| LAYOUT                | 3 BR                                                                                         |                          |         |
| SIZE                  | 78.54 m <sup>2</sup> /845.39 ft <sup>2</sup>                                                 |                          |         |
| RENT                  | JPY 360,000 / month                                                                          |                          |         |
| <b>Management Fee</b> | -                                                                                            |                          |         |
| Deposit               | 2 months                                                                                     | Key Money                | 1 month |
| Lease Term            | Standard lease for 24 months                                                                 |                          |         |
| Available             | Negotiable                                                                                   |                          |         |
| Renewal Fee           | 1 month                                                                                      |                          |         |
| Agent Fee             | 1 month + tax                                                                                |                          |         |
| Other Info            | Guarantor Company: TBC / Air-Con / Separated<br>Toilet / Balcony / Flooring / Bathroom dryer |                          |         |
| Building Information  |                                                                                              |                          |         |
| Completion            |                                                                                              | Earthquake<br>Resistance | New     |
| Structure             |                                                                                              |                          |         |
| Car Parking           | ( Included )                                                                                 |                          |         |
| Bicycle Parking       | -                                                                                            |                          |         |
| Music<br>Instrument   | -                                                                                            | Pet                      | Allowed |
| Facilities            | Close to Station                                                                             |                          |         |