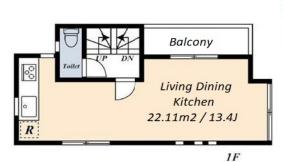

Stylish Town House in Daita near "Shimokitazawa" stn.

BIF

\*The actual Layout & Size may differ slightly from this floor plans & pictures.

HOUSEREP TOKYO INC. ハウスレップ トーキョー 株式会社

#301, 1-4-15, Hiroo, Shibuya-ku, Tokyo 150-0012, Japan +81 (0)3 6427 5860 inquiry@houserep-tokyo.com

Transaction Type: Intermediate Agent Fee: 1 month + tax

Website: www.houserep-tokyo.com

| me ( / mm)            |                                                                                              |                          |         |
|-----------------------|----------------------------------------------------------------------------------------------|--------------------------|---------|
| Lease Conditions      |                                                                                              |                          |         |
| LAYOUT                | 3 BR                                                                                         |                          |         |
| SIZE                  | 78.54 m <sup>2</sup> /845.39 ft <sup>2</sup>                                                 |                          |         |
| RENT                  | JPY 360,000 / month                                                                          |                          |         |
| <b>Management Fee</b> | -                                                                                            |                          |         |
| Deposit               | 2 months                                                                                     | Key Money                | 1 month |
| Lease Term            | Standard lease for 24 months                                                                 |                          |         |
| Available             | Negotiable                                                                                   |                          |         |
| Renewal Fee           | 1 month                                                                                      |                          |         |
| Agent Fee             | 1 month + tax                                                                                |                          |         |
| Other Info            | Guarantor Company: TBC / Air-Con / Separated<br>Toilet / Balcony / Flooring / Bathroom dryer |                          |         |
| Building Information  |                                                                                              |                          |         |
| Completion            |                                                                                              | Earthquake<br>Resistance | New     |
| Structure             |                                                                                              |                          |         |
| Car Parking           | ( Included )                                                                                 |                          |         |
| Bicycle Parking       | -                                                                                            |                          |         |
| Music<br>Instrument   | -                                                                                            | Pet                      | Allowed |
| Facilities            | Close to Station                                                                             |                          |         |