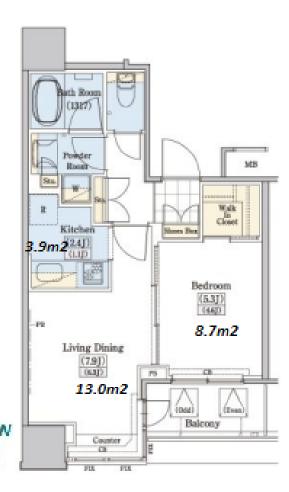

## Lease Conditions 1 BR LAYOUT 39.17 m<sup>2</sup>/421.62 ft<sup>2</sup> SIZE JPY 166,000 / month RENT JPY10,000/month Management Fee **Deposit** 2 months **Key Money** 1 month **Lease Term** Fixed term lease for 36 months Available Now Renewal Fee **Agent Fee** 1 month + taxKey Replacement Fee: JPY20,000 Tax not included / Guarantor Company: TBC / Auto lock / Air-Con / Separated Toilet / Balcony / Internet (Extra Charge) / Other Info Penalty Fee for Early Cancellation / Musical Instrument Negotiable / CS/CATV / Flooring / Bathroom dryer / WIC **Building Information Earthquake** Completion May, 2009 New Resistance RC, 22 floors above Structure **Car Parking** $JPY25,000 \sim 39,000 + tax / month$ Bicycle Parking N/A Music Negotiable Pet Allowed Instrument Front desk / Delivery box / Elevator / Security / 24h **Facilities** Garbage Drop-off / High-rise