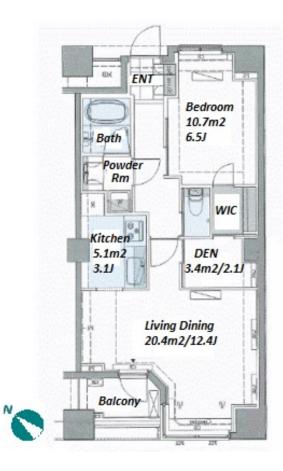

| Lease Conditions      |                                                                                                                                                                                                                                                                          |                          |         |
|-----------------------|--------------------------------------------------------------------------------------------------------------------------------------------------------------------------------------------------------------------------------------------------------------------------|--------------------------|---------|
| LAYOUT                | 1 BR+Den                                                                                                                                                                                                                                                                 |                          |         |
| SIZE                  | 54.52 m <sup>2</sup> /586.84 ft <sup>2</sup>                                                                                                                                                                                                                             |                          |         |
| RENT                  | JPY 196,000 / month                                                                                                                                                                                                                                                      |                          |         |
| <b>Management Fee</b> | JPY15,000/month                                                                                                                                                                                                                                                          |                          |         |
| Deposit               | 2 months                                                                                                                                                                                                                                                                 | Key Money                | 1 month |
| Lease Term            | Fixed term lease for 36 months                                                                                                                                                                                                                                           |                          |         |
| Available             | Now                                                                                                                                                                                                                                                                      |                          |         |
| Renewal Fee           | -                                                                                                                                                                                                                                                                        |                          |         |
| Agent Fee             | 1 month + tax                                                                                                                                                                                                                                                            |                          |         |
| Other Info            | Key Replacement Fee : JPY20,000 Tax not included / Guarantor Company : TBC / Auto lock / Air-Con / Separated Toilet / Balcony / Internet (Extra Charge) / Penalty Fee for Early Cancellation / Musical Instrument Negotiable / CS/CATV / Flooring / Bathroom dryer / WIC |                          |         |
| Building Information  |                                                                                                                                                                                                                                                                          |                          |         |
| Completion            | May, 2009                                                                                                                                                                                                                                                                | Earthquake<br>Resistance | New     |
| Structure             | RC, 22 floors above                                                                                                                                                                                                                                                      |                          |         |
| Car Parking           | JPY25,000 ~ 39,000 + tax / month                                                                                                                                                                                                                                         |                          |         |
| Bicycle Parking       | N/A                                                                                                                                                                                                                                                                      |                          |         |
| Music<br>Instrument   | Negotiable                                                                                                                                                                                                                                                               | Pet                      | Allowed |
| Facilities            | Front desk / Delivery box / Elevator / Security / 24h<br>Garbage Drop-off / High-rise                                                                                                                                                                                    |                          |         |