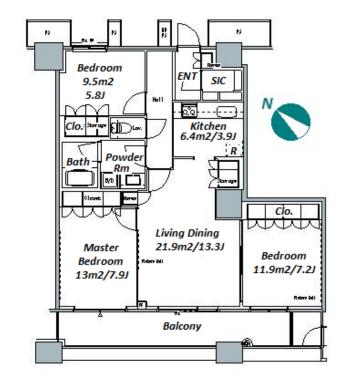

Website: www.houserep-tokyo.com

| Lease Conditions      |                                                                                                                                   |                          |         |
|-----------------------|-----------------------------------------------------------------------------------------------------------------------------------|--------------------------|---------|
| LAYOUT                | 3 BR                                                                                                                              |                          |         |
| SIZE                  | 105.34 m <sup>2</sup> /1133.87 ft <sup>2</sup>                                                                                    |                          |         |
| RENT                  | JPY 403,000 / month                                                                                                               |                          |         |
| <b>Management Fee</b> | JPY20,000/month                                                                                                                   |                          |         |
| Deposit               | 2 months                                                                                                                          | Key Money                | 1 month |
| Lease Term            | Standard lease for 24 months                                                                                                      |                          |         |
| Available             | End, Aug, 2024                                                                                                                    |                          |         |
| Renewal Fee           | 1 month                                                                                                                           |                          |         |
| Agent Fee             | 1 month + tax                                                                                                                     |                          |         |
| Other Info            | Auto lock / Air-Con / Separated Toilet / Balcony /<br>Internet Included / Musical Instrument Negotiable /<br>Bathroom dryer / WIC |                          |         |
| Building Information  |                                                                                                                                   |                          |         |
| Completion            | Jan, 2008                                                                                                                         | Earthquake<br>Resistance | New     |
| Structure             | RC, 58 floors above and 2 basement floors                                                                                         |                          |         |
| Car Parking           | JPY30,800 ~ 37,700 + tax / month                                                                                                  |                          |         |
| Bicycle Parking       | for 2 spaces ( Included )                                                                                                         |                          |         |
| Music                 |                                                                                                                                   |                          |         |