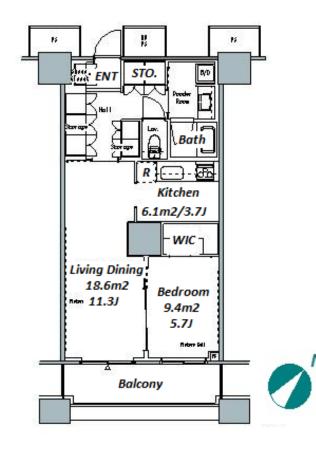

Website: www.houserep-tokyo.com

Remarks

| Lease Conditions      |                                                                                                                                                                                                      |           |   |
|-----------------------|------------------------------------------------------------------------------------------------------------------------------------------------------------------------------------------------------|-----------|---|
| LAYOUT                | 1 BR                                                                                                                                                                                                 |           |   |
| SIZE                  | 55.52 m <sup>2</sup> /597.61 ft <sup>2</sup>                                                                                                                                                         |           |   |
| RENT                  | JPY 210,000 / month                                                                                                                                                                                  |           |   |
| <b>Management Fee</b> | JPY15,000/month                                                                                                                                                                                      |           |   |
| Deposit               | 2 months                                                                                                                                                                                             | Key Money | - |
| Lease Term            | Standard lease for 24 months                                                                                                                                                                         |           |   |
| Available             | End, Jun, 2024                                                                                                                                                                                       |           |   |
| Renewal Fee           | 1 month                                                                                                                                                                                              |           |   |
| Agent Fee             | 1 month + tax                                                                                                                                                                                        |           |   |
| Other Info            | No Key Money / Free rent / Auto lock / Air-Con /<br>Separated Toilet / Balcony / Internet Included /<br>Penalty Fee for Early Cancellation / Musical<br>Instrument Negotiable / Bathroom dryer / WIC |           |   |
|                       |                                                                                                                                                                                                      |           |   |