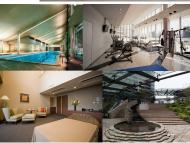

| Building Information |                                                                                                                                                                                                   |                          |            |  |
|----------------------|---------------------------------------------------------------------------------------------------------------------------------------------------------------------------------------------------|--------------------------|------------|--|
| Completion           | Jan, 2008                                                                                                                                                                                         | Earthquake<br>Resistance | New        |  |
| Structure            | RC, 58 floors above and 2 basement floors                                                                                                                                                         |                          |            |  |
| Car Parking          | JPY30,800 ~ 37,700 + tax / month                                                                                                                                                                  |                          |            |  |
| Bicycle Parking      | for 2 spaces ( Included )                                                                                                                                                                         |                          |            |  |
| Music<br>Instrument  | Negotiable                                                                                                                                                                                        | Pet                      | Negotiable |  |
|                      | Motorcycle Parking (TBC) / Gym (extra charge) /<br>Within 20 min to Tokyo station by car / Near Large<br>Parks / pool / Front desk / Concierge / Janitor /<br>Delivery box / Elevator / High-rise |                          |            |  |