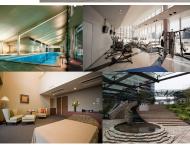

| Completion          | Jan, 2008                                                                                                                                                                                         | Earthquake<br>Resistance | New        |  |
|---------------------|---------------------------------------------------------------------------------------------------------------------------------------------------------------------------------------------------|--------------------------|------------|--|
| Structure           | RC, 58 floors above and 2 basement floors                                                                                                                                                         |                          |            |  |
| Car Parking         | JPY30,800 ~ 37,700 + tax / month                                                                                                                                                                  |                          |            |  |
| Bicycle Parking     | for 2 spaces ( Included )                                                                                                                                                                         |                          |            |  |
| Music<br>Instrument | Negotiable                                                                                                                                                                                        | Pet                      | Negotiable |  |
| Facilities          | Motorcycle Parking (TBC) / Gym (extra charge) /<br>Within 20 min to Tokyo station by car / Near Large<br>Parks / pool / Front desk / Concierge / Janitor /<br>Delivery box / Elevator / High-rise |                          |            |  |