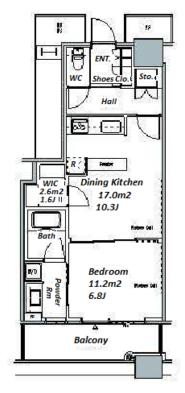

Transaction Type: Intermediate Agent Fee: 1 month + tax

Website: www.houserep-tokyo.com

| Lease Conditions      |                                                                                                                                                                                                      |           |   |  |
|-----------------------|------------------------------------------------------------------------------------------------------------------------------------------------------------------------------------------------------|-----------|---|--|
| LAYOUT                | 1 BR                                                                                                                                                                                                 |           |   |  |
| SIZE                  | 47.38 m <sup>2</sup> /509.99 ft <sup>2</sup>                                                                                                                                                         |           |   |  |
| RENT                  | JPY 201,000 / month                                                                                                                                                                                  |           |   |  |
| <b>Management Fee</b> | JPY10,000/month                                                                                                                                                                                      |           |   |  |
| Deposit               | 2 months                                                                                                                                                                                             | Key Money | - |  |
| Lease Term            | Standard lease for 24 months                                                                                                                                                                         |           |   |  |
| Available             | End, Jun, 2024                                                                                                                                                                                       |           |   |  |
| Renewal Fee           | 1 month                                                                                                                                                                                              |           |   |  |
| Agent Fee             | 1 month + tax                                                                                                                                                                                        |           |   |  |
| Other Info            | No Key Money / Free rent / Auto lock / Air-Con /<br>Separated Toilet / Balcony / Internet Included /<br>Penalty Fee for Early Cancellation / Musical<br>Instrument Negotiable / Bathroom dryer / WIC |           |   |  |
|                       |                                                                                                                                                                                                      |           |   |  |