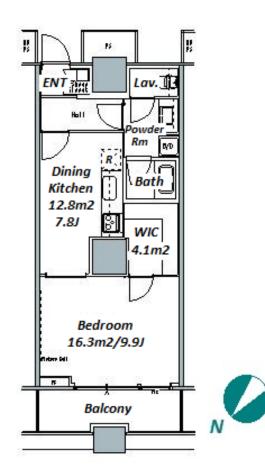

Transaction Type : Intermediate Agent Fee : 1 month + tax

Website : www.houserep-tokyo.com

| Lease Conditions       |                                                                                                                                                                                                                  |  |  |  |  |  |
|------------------------|------------------------------------------------------------------------------------------------------------------------------------------------------------------------------------------------------------------|--|--|--|--|--|
| LAYOUT                 | 1 BR                                                                                                                                                                                                             |  |  |  |  |  |
| SIZE                   | 47.57 m <sup>2</sup> /512.03 ft <sup>2</sup>                                                                                                                                                                     |  |  |  |  |  |
| RENT                   | JPY 190,000 / month                                                                                                                                                                                              |  |  |  |  |  |
| Management Fee         | JPY10,000/month                                                                                                                                                                                                  |  |  |  |  |  |
| Deposit                | 2 months Key Money -                                                                                                                                                                                             |  |  |  |  |  |
| Lease Term             | Standard lease for 24 months                                                                                                                                                                                     |  |  |  |  |  |
| Available              | Now                                                                                                                                                                                                              |  |  |  |  |  |
| Renewal Fee            | 1 month                                                                                                                                                                                                          |  |  |  |  |  |
| Agent Fee              | 1 month + tax                                                                                                                                                                                                    |  |  |  |  |  |
| Other Info             | No Key Money / Free rent / Auto lock / Air-Con /<br>Separated Toilet / Balcony / Internet Included /<br>Penalty Fee for Early Cancellation / Musical<br>Instrument Negotiable / Flooring / Bathroom dryer<br>WIC |  |  |  |  |  |
| Building Information   |                                                                                                                                                                                                                  |  |  |  |  |  |
| Completion             | Jan, 2008 Earthquake<br>Resistance New                                                                                                                                                                           |  |  |  |  |  |
| Structure              | RC, 58 floors above and 2 basement floors                                                                                                                                                                        |  |  |  |  |  |
| Car Parking            | JPY30,800 ~ 37,700 + tax / month                                                                                                                                                                                 |  |  |  |  |  |
| <b>Bicycle Parking</b> | Parking for 2 spaces ( Included )                                                                                                                                                                                |  |  |  |  |  |
| Music<br>Instrument    | Negotiable Pet Negotiable                                                                                                                                                                                        |  |  |  |  |  |
| Facilities             | Motorcycle Parking (TBC) / Gym (extra charge) /<br>Within 20 min to Tokyo station by car / Near Large<br>Parks / pool / Front desk / Concierge / Janitor /<br>Delivery box / Elevator / High-rise                |  |  |  |  |  |