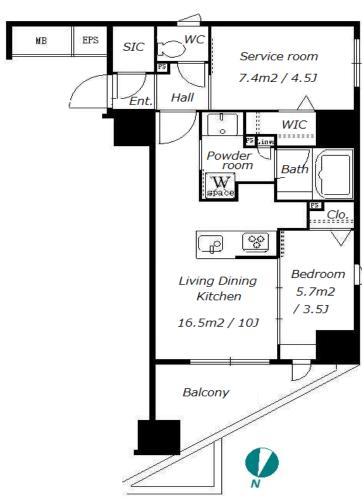

| Lease Conditions     |                                                                                                                                                                                         |                          |         |
|----------------------|-----------------------------------------------------------------------------------------------------------------------------------------------------------------------------------------|--------------------------|---------|
| LAYOUT               | 1 BR+S                                                                                                                                                                                  |                          |         |
| SIZE                 | 43.45 m <sup>2</sup> /467.69 ft <sup>2</sup>                                                                                                                                            |                          |         |
| RENT                 | JPY 172,000 / month                                                                                                                                                                     |                          |         |
| Management Fee       | JPY10,000/month                                                                                                                                                                         |                          |         |
| Deposit              | 1 month                                                                                                                                                                                 | <b>Key Money</b>         | 1 month |
| Lease Term           | Standard lease for 24 months                                                                                                                                                            |                          |         |
| Available            | Mid, Jun, 2024                                                                                                                                                                          |                          |         |
| Renewal Fee          | 1 month                                                                                                                                                                                 |                          |         |
| Agent Fee            | 1 month + tax                                                                                                                                                                           |                          |         |
| Other Info           | Key Replacement Fee : JPY20,000 Tax not included / Guarantor Company : TBC / Auto lock / Air-Con / Separated Toilet / Balcony / Internet Included / CS/CATV / Flooring / Bathroom dryer |                          |         |
| Building Information |                                                                                                                                                                                         |                          |         |
| Completion           | Dec, 2021                                                                                                                                                                               | Earthquake<br>Resistance | New     |
| Structure            | RC, 11 floors above                                                                                                                                                                     |                          |         |
| Car Parking          | JPY27,500 + tax / month                                                                                                                                                                 |                          |         |
| Bicycle Parking      | for 1 space (Included)                                                                                                                                                                  |                          |         |
| Music<br>Instrument  | -                                                                                                                                                                                       | Pet                      | -       |
| Facilities           | Motorcycle Parking (JPY3,300 + tax / month) /<br>Near Large Parks / Janitor / Delivery box / Elevator                                                                                   |                          |         |