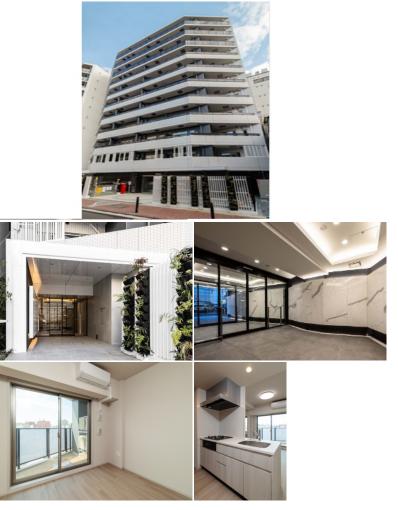

## Stylish Mid Rise Apt. in Kannai, near Yokohama Stadium

2-3-24, Suehirocho, Naka-Ku, Yokohama-Shi, Kanagawa

\*The actual Layout & Size may differ slightly from this floor plans & pictures.

HouseRep Tokyo Inc. ハウスレップトーキョー株式会社

| Lease Conditions     |                                                                                                                                                                                         |                          |         |
|----------------------|-----------------------------------------------------------------------------------------------------------------------------------------------------------------------------------------|--------------------------|---------|
| LAYOUT               | 1 BR+S                                                                                                                                                                                  |                          |         |
| SIZE                 | 43.45 m <sup>2</sup> /467.69 ft <sup>2</sup>                                                                                                                                            |                          |         |
| RENT                 | JPY 172,000 / month                                                                                                                                                                     |                          |         |
| Management Fee       | JPY10,000/month                                                                                                                                                                         |                          |         |
| Deposit              | 1 month                                                                                                                                                                                 | <b>Key Money</b>         | 1 month |
| Lease Term           | Standard lease for 24 months                                                                                                                                                            |                          |         |
| Available            | Mid, Jun, 2024                                                                                                                                                                          |                          |         |
| Renewal Fee          | 1 month                                                                                                                                                                                 |                          |         |
| Agent Fee            | 1 month + tax                                                                                                                                                                           |                          |         |
| Other Info           | Key Replacement Fee : JPY20,000 Tax not included / Guarantor Company : TBC / Auto lock / Air-Con / Separated Toilet / Balcony / Internet Included / CS/CATV / Flooring / Bathroom dryer |                          |         |
| Building Information |                                                                                                                                                                                         |                          |         |
| Completion           | Dec, 2021                                                                                                                                                                               | Earthquake<br>Resistance | New     |
| Structure            | RC, 11 floors above                                                                                                                                                                     |                          |         |
| Car Parking          | JPY27,500 + tax / month                                                                                                                                                                 |                          |         |
| Bicycle Parking      | for 1 space (Included)                                                                                                                                                                  |                          |         |
| Music<br>Instrument  | -                                                                                                                                                                                       | Pet                      | -       |
| Facilities           | Motorcycle Parking (JPY3,300 + tax / month) /<br>Near Large Parks / Janitor / Delivery box / Elevator                                                                                   |                          |         |