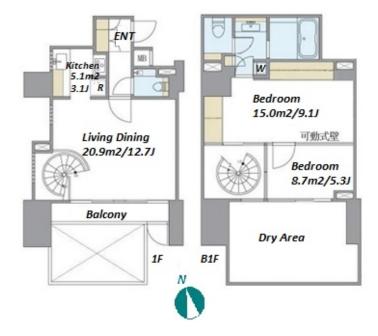

**Facilities** 

Within 20 min walk to Roppongi / Within 20 min to Roppongi by train / Within 20 min to Tokyo station by car / Near Large Parks / Delivery box / Elevator

\*The actual Layout & Size may differ slightly from this floor plans & pictures