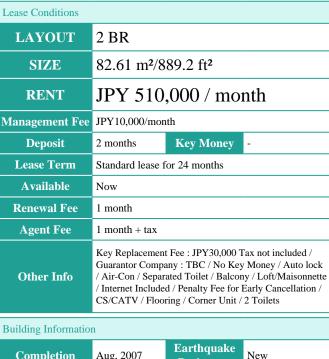

## Stylish Aparttment in Azabujuban, near Roppongi Hills

Completion Aug, 2007 Resistance Structure RC, 17 floors above **Car Parking** for 1 space extra charge **Bicycle Parking** TBC Music N/A Pet Instrument

**Facilities** 

Within 20 min walk to Roppongi / Within 20 min to Roppongi by train / Within 20 min to Tokyo station by car / Near Large Parks / Delivery box / Elevator

\*The actual Layout & Size may differ slightly from this floor plans & pictures