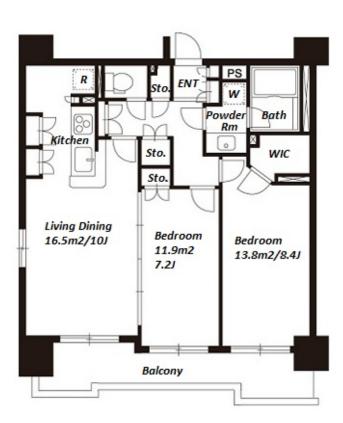

Website: www.houserep-tokyo.com

| Lease Conditions     |                                                                                                                                                                                           |                          |         |
|----------------------|-------------------------------------------------------------------------------------------------------------------------------------------------------------------------------------------|--------------------------|---------|
| LAYOUT               | 2 BR                                                                                                                                                                                      |                          |         |
| SIZE                 | 69.99 m <sup>2</sup> /753.36 ft <sup>2</sup>                                                                                                                                              |                          |         |
| RENT                 | JPY 315,000 / month                                                                                                                                                                       |                          |         |
| Management Fee       | JPY15,000/month                                                                                                                                                                           |                          |         |
| Deposit              | 2 months                                                                                                                                                                                  | Key Money                | 1 month |
| Lease Term           | Standard lease for 24 months                                                                                                                                                              |                          |         |
| Available            | Early, Jun, 2024                                                                                                                                                                          |                          |         |
| Renewal Fee          | 1 month                                                                                                                                                                                   |                          |         |
| Agent Fee            | 1 month + tax                                                                                                                                                                             |                          |         |
| Other Info           | Key Replacement Fee : JPY20,000 Tax not included / Guarantor Company : TBC / Auto lock / Air-Con / Separated Toilet / Balcony / Internet (Extra Charge) / Flooring / Bathroom dryer / WIC |                          |         |
| Building Information |                                                                                                                                                                                           |                          |         |
| Completion           | Aug, 2005                                                                                                                                                                                 | Earthquake<br>Resistance | New     |
| Structure            | SRC, 17 floors above                                                                                                                                                                      |                          |         |