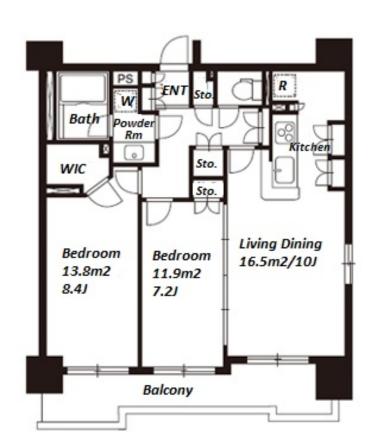

Transaction Type : Intermediate Agent Fee: 1 month + tax

Website: www.houserep-tokyo.com

| Lease Conditions      |                                                                                                                                                                                           |           |         |
|-----------------------|-------------------------------------------------------------------------------------------------------------------------------------------------------------------------------------------|-----------|---------|
| LAYOUT                | 2 BR                                                                                                                                                                                      |           |         |
| SIZE                  | 69.99 m <sup>2</sup> /753.36 ft <sup>2</sup>                                                                                                                                              |           |         |
| RENT                  | JPY 315,000 / month                                                                                                                                                                       |           |         |
| <b>Management Fee</b> | JPY15,000/month                                                                                                                                                                           |           |         |
| Deposit               | 2 months                                                                                                                                                                                  | Key Money | 1 month |
| Lease Term            | Standard lease for 24 months                                                                                                                                                              |           |         |
| Available             | Early, Jun, 2024                                                                                                                                                                          |           |         |
| Renewal Fee           | 1 month                                                                                                                                                                                   |           |         |
| Agent Fee             | 1 month + tax                                                                                                                                                                             |           |         |
| Other Info            | Key Replacement Fee : JPY20,000 Tax not included / Guarantor Company : TBC / Auto lock / Air-Con / Separated Toilet / Balcony / Internet (Extra Charge) / Flooring / Bathroom dryer / WIC |           |         |
| Building Information  |                                                                                                                                                                                           |           |         |