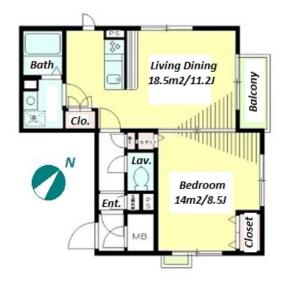

#301, 1-4-15, Hiroo, Shibuya-ku, Tokyo 150-0012, Japan +81 (0)3 6427 5860 inquiry@houserep-tokyo.com

Transaction Type: Intermediate Agent Fee: 1 month + tax

Website: www.houserep-tokyo.com

| Lease Conditions     |                                                                                                                                        |                          |            |
|----------------------|----------------------------------------------------------------------------------------------------------------------------------------|--------------------------|------------|
| LAYOUT               | 1 BR                                                                                                                                   |                          |            |
| SIZE                 | 49.52 m <sup>2</sup> /533.02 ft <sup>2</sup>                                                                                           |                          |            |
| RENT                 | JPY 176,000 / month                                                                                                                    |                          |            |
| Management Fee       | JPY6,000/month                                                                                                                         |                          |            |
| Deposit              | 2 months                                                                                                                               | <b>Key Money</b>         | 1.5 months |
| Lease Term           | Standard lease for 24 months                                                                                                           |                          |            |
| Available            | End, Jun, 2024                                                                                                                         |                          |            |
| Renewal Fee          | 1 month                                                                                                                                |                          |            |
| Agent Fee            | 1 month + tax                                                                                                                          |                          |            |
| Other Info           | Key Replacement Fee: JPY20,000 Tax not included / Guarantor Company: TBC / Auto lock / Air-Con / Separated Toilet / Balcony / Flooring |                          |            |
| Building Information |                                                                                                                                        |                          |            |
| Completion           | Mar, 2002                                                                                                                              | Earthquake<br>Resistance | New        |
| Structure            | RC, 3 floors above                                                                                                                     |                          |            |
| Car Parking          | N/A                                                                                                                                    |                          |            |
| Bicycle Parking      | for 1 space ( Included )                                                                                                               |                          |            |
| Music<br>Instrument  | -                                                                                                                                      | Pet                      | N/A        |
| Facilities           | Delivery box / Security / Low-rise                                                                                                     |                          |            |