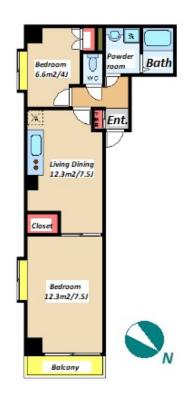

Transaction Type: Intermediate Agent Fee: 1 month + tax

Website: www.houserep-tokyo.com

| Lease Conditions     |                                                                                                                                             |                          |         |
|----------------------|---------------------------------------------------------------------------------------------------------------------------------------------|--------------------------|---------|
| LAYOUT               | 2 BR                                                                                                                                        |                          |         |
| SIZE                 | 47.42 m²/510.42 ft²                                                                                                                         |                          |         |
| RENT                 | JPY 174,000 / month                                                                                                                         |                          |         |
| Management Fee       | JPY5,000/month                                                                                                                              |                          |         |
| Deposit              | 2 months                                                                                                                                    | Key Money                | 1 month |
| Lease Term           | Fixed term lease for 24 months                                                                                                              |                          |         |
| Available            | Now                                                                                                                                         |                          |         |
| Renewal Fee          | -                                                                                                                                           |                          |         |
| Agent Fee            | 1 month + tax                                                                                                                               |                          |         |
| Other Info           | Key Replacement Fee : JPY15,000 Tax not included / Guarantor Company : TBC / Air-Con / Separated Toilet / Balcony / Internet (Extra Charge) |                          |         |
| Building Information |                                                                                                                                             |                          |         |
| Completion           | Nov, 1986                                                                                                                                   | Earthquake<br>Resistance | New     |
| Structure            | RC, 5 floors above                                                                                                                          |                          |         |
| Car Parking          | N/A                                                                                                                                         |                          |         |
| Bicycle Parking      | ( Included )                                                                                                                                |                          |         |
| Music<br>Instrument  | -                                                                                                                                           | Pet                      | N/A     |
| Facilities           | Delivery box / Close to Station / Low-rise                                                                                                  |                          |         |