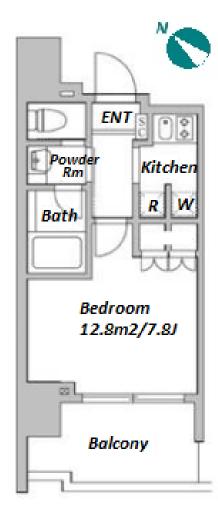

## **RESIDIA BUNKYO HONGO 3**

Unit No. **TYPE** 501

Apt.

Access

Honngousannchoume Station on Marunouchi Line (6 min) Ochanomizu Station on JR Chuo Line Rapid Service (8 min)

3-5-8, Hongo, Bunkyo-Ku, Tokyo

\*The actual Layout & Size may differ slightly from this floor plans & pictures.

Transaction Type: Intermediate Agent Fee: 1 month + tax

Website: www.houserep-tokyo.com

| Lease Conditions      |                                                                                                                                                                                                                                       |                          |     |
|-----------------------|---------------------------------------------------------------------------------------------------------------------------------------------------------------------------------------------------------------------------------------|--------------------------|-----|
| LAYOUT                | Studio                                                                                                                                                                                                                                |                          |     |
| SIZE                  | 25.32 m <sup>2</sup> /272.54 ft <sup>2</sup>                                                                                                                                                                                          |                          |     |
| RENT                  | JPY 131,000 / month                                                                                                                                                                                                                   |                          |     |
| <b>Management Fee</b> | JPY10,000/month                                                                                                                                                                                                                       |                          |     |
| Deposit               | 2 months                                                                                                                                                                                                                              | Key Money                | -   |
| Lease Term            | Standard lease for 24 months                                                                                                                                                                                                          |                          |     |
| Available             | End, Jun, 2024                                                                                                                                                                                                                        |                          |     |
| Renewal Fee           | 1 month                                                                                                                                                                                                                               |                          |     |
| Agent Fee             | 1 month + tax                                                                                                                                                                                                                         |                          |     |
| Other Info            | Key Replacement Fee: JPY30,000 Tax not included / Guarantor Company: TBC / No Key Money / Auto lock / Air-Con / Separated Toilet / Balcony / Internet (Extra Charge) / Penalty Fee for Early Cancellation / Flooring / Bathroom dryer |                          |     |
| Building Information  |                                                                                                                                                                                                                                       |                          |     |
| Completion            | Jul, 2014                                                                                                                                                                                                                             | Earthquake<br>Resistance | New |
| Structure             |                                                                                                                                                                                                                                       |                          |     |
| Car Parking           | -                                                                                                                                                                                                                                     |                          |     |
| Bicycle Parking       | -                                                                                                                                                                                                                                     |                          |     |
| Music<br>Instrument   | -                                                                                                                                                                                                                                     | Pet                      | N/A |
| Facilities            | Janitor / Elevator / Security                                                                                                                                                                                                         |                          |     |