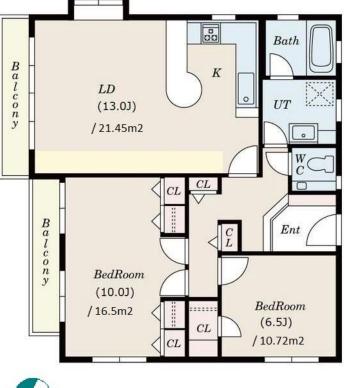

Transaction Type: Intermediate Agent Fee: 1 month + tax

Website: www.houserep-tokyo.com

| 70 to 2 2 1 1 1 1 1 1 1 1 1 1 1 1 1 1 1 1 1 |                                                                                                                                                                    |                          |     |
|---------------------------------------------|--------------------------------------------------------------------------------------------------------------------------------------------------------------------|--------------------------|-----|
| Lease Conditions                            |                                                                                                                                                                    |                          |     |
| LAYOUT                                      | 2 BR                                                                                                                                                               |                          |     |
| SIZE                                        | 93.5 m <sup>2</sup> /1006.42 ft <sup>2</sup>                                                                                                                       |                          |     |
| RENT                                        | JPY 540,000 / month                                                                                                                                                |                          |     |
| Management Fee                              | JPY10,000/month                                                                                                                                                    |                          |     |
| Deposit                                     | 2 months                                                                                                                                                           | Key Money                | -   |
| Lease Term                                  | Standard lease for 24 months                                                                                                                                       |                          |     |
| Available                                   | Now                                                                                                                                                                |                          |     |
| Renewal Fee                                 | 1 month                                                                                                                                                            |                          |     |
| Agent Fee                                   | 1 month + tax                                                                                                                                                      |                          |     |
| Other Info                                  | Key Replacement Fee : JPY25,000 Tax not included / Guarantor Company : TBC / Renovated / Air-Con / Separated Toilet / Balcony / Flooring / IH Stoves / Corner Unit |                          |     |
| Building Information                        |                                                                                                                                                                    |                          |     |
| Completion                                  | Nov, 1987                                                                                                                                                          | Earthquake<br>Resistance | New |