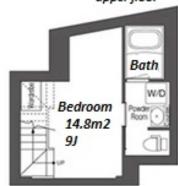

lower floor

\*The actual Layout & Size may differ slightly from this floor plans & pictures.

inquiry@houserep-tokyo.com

+81 (0)3 6427 5860

Transaction Type: Intermediate Agent Fee: 1 month + tax

Website: www.houserep-tokyo.com

| Lease Conditions      |                                                                                                                                                                                                                                                |
|-----------------------|------------------------------------------------------------------------------------------------------------------------------------------------------------------------------------------------------------------------------------------------|
| LAYOUT                | 1 BR                                                                                                                                                                                                                                           |
| SIZE                  | 45.41 m <sup>2</sup> /488.78 ft <sup>2</sup>                                                                                                                                                                                                   |
| RENT                  | JPY 198,000 / month                                                                                                                                                                                                                            |
| <b>Management Fee</b> | JPY15,000/month                                                                                                                                                                                                                                |
| Deposit               | 1 month Key Money -                                                                                                                                                                                                                            |
| Lease Term            | Standard lease for 24 months                                                                                                                                                                                                                   |
| Available             | Now                                                                                                                                                                                                                                            |
| Renewal Fee           | 1 month                                                                                                                                                                                                                                        |
| Agent Fee             | 1 month + tax                                                                                                                                                                                                                                  |
| Other Info            | Key Replacement Fee: JPY20,000 Tax not included / Guarantor Company: TBC / No Key Money / Auto lock / Air-Con / Separated Toilet / Loft/Maisonnette / Internet Included / Penalty Fee for Early Cancellation / Flooring / Bathroom dryer / WIC |
| Building Information  |                                                                                                                                                                                                                                                |
| Completion            | Oct, 2021 Earthquake Resistance New                                                                                                                                                                                                            |
| Structure             | RC, 4 floors above and 2 basement floors                                                                                                                                                                                                       |
| Car Parking           | N/A                                                                                                                                                                                                                                            |
| Bicycle Parking       | JPY300 + tax / month                                                                                                                                                                                                                           |
| Music<br>Instrument   | - Pet Allowed                                                                                                                                                                                                                                  |
| Facilities            | Motorcycle Parking (extra charge) / Trunk Room<br>(JPY4,000 + tax / month) / Janitor / Delivery box /<br>Elevator / Security / Low-rise / Newly-built (~7                                                                                      |