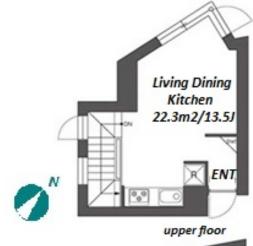

lower floor

\*The actual Layout & Size may differ slightly from this floor plans & pictures.

inquiry@houserep-tokyo.com

+81 (0)3 6427 5860

Transaction Type: Intermediate Agent Fee: 1 month + tax

Website: www.houserep-tokyo.com

| Lease Conditions      |                                                                                                                                                                                                                                                |
|-----------------------|------------------------------------------------------------------------------------------------------------------------------------------------------------------------------------------------------------------------------------------------|
| LAYOUT                | 1 BR                                                                                                                                                                                                                                           |
| SIZE                  | 45.41 m <sup>2</sup> /488.78 ft <sup>2</sup>                                                                                                                                                                                                   |
| RENT                  | JPY 198,000 / month                                                                                                                                                                                                                            |
| <b>Management Fee</b> | JPY15,000/month                                                                                                                                                                                                                                |
| Deposit               | 1 month Key Money -                                                                                                                                                                                                                            |
| Lease Term            | Standard lease for 24 months                                                                                                                                                                                                                   |
| Available             | Now                                                                                                                                                                                                                                            |
| Renewal Fee           | 1 month                                                                                                                                                                                                                                        |
| Agent Fee             | 1 month + tax                                                                                                                                                                                                                                  |
| Other Info            | Key Replacement Fee: JPY20,000 Tax not included / Guarantor Company: TBC / No Key Money / Auto lock / Air-Con / Separated Toilet / Loft/Maisonnette / Internet Included / Penalty Fee for Early Cancellation / Flooring / Bathroom dryer / WIC |
| Building Information  |                                                                                                                                                                                                                                                |
| Completion            | Oct, 2021 Earthquake Resistance New                                                                                                                                                                                                            |
| Structure             | RC, 4 floors above and 2 basement floors                                                                                                                                                                                                       |
| Car Parking           | N/A                                                                                                                                                                                                                                            |
| Bicycle Parking       | JPY300 + tax / month                                                                                                                                                                                                                           |
| Music<br>Instrument   | - Pet Allowed                                                                                                                                                                                                                                  |
| Facilities            | Motorcycle Parking (extra charge) / Trunk Room<br>(JPY4,000 + tax / month) / Janitor / Delivery box /<br>Elevator / Security / Low-rise / Newly-built (~7                                                                                      |