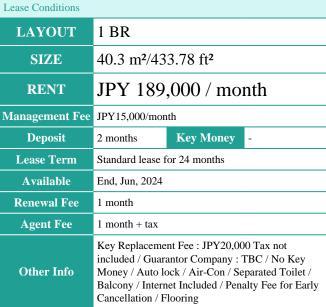

|                      | Cancellation / Flooring                                                                                                                           |                          |     |
|----------------------|---------------------------------------------------------------------------------------------------------------------------------------------------|--------------------------|-----|
| Building Information |                                                                                                                                                   |                          |     |
| Completion           | Apr, 2023                                                                                                                                         | Earthquake<br>Resistance | New |
| Structure            | RC, 13 floors above                                                                                                                               |                          |     |
| Car Parking          | JPY30,000 + tax / month                                                                                                                           |                          |     |
| Bicycle Parking      | TBC                                                                                                                                               |                          |     |
| Music<br>Instrument  | -                                                                                                                                                 | Pet                      | N/A |
| Facilities           | Motorcycle Parking (JPY6,000 + tax / month) / Delivery box / Elevator / Security / Close to Station / 24h Garbage Drop-off / Newly-built (~1 y/o) |                          |     |

Renters Insuarance: Required / Tenant support fee: JPY.15,000+tax/2years / Parking: 1 month for deposit / Bicycle parking

Registration fee: JPY.3,000+tax

Remarks