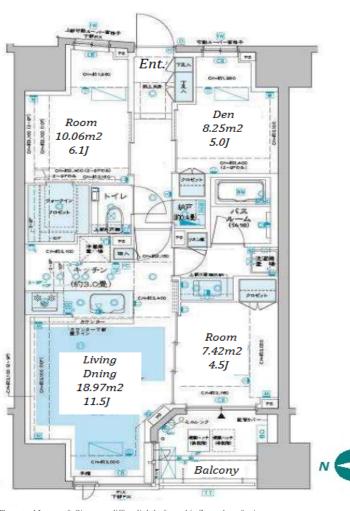

\*The actual Layout & Size may differ slightly from this floor plans & pictures.

Transaction Type : Intermediate Agent Fee : 1 month + tax

Website : www.houserep-tokyo.com

| Lease Conditions     |                                                                                                                                                                                                                                                                                         |                          |            |  |  |  |  |  |
|----------------------|-----------------------------------------------------------------------------------------------------------------------------------------------------------------------------------------------------------------------------------------------------------------------------------------|--------------------------|------------|--|--|--|--|--|
| LAYOUT               | 2 BR+S                                                                                                                                                                                                                                                                                  |                          |            |  |  |  |  |  |
| SIZE                 | 67.74 m²/729.14 ft²                                                                                                                                                                                                                                                                     |                          |            |  |  |  |  |  |
| RENT                 | JPY 292,000 / month                                                                                                                                                                                                                                                                     |                          |            |  |  |  |  |  |
| Management Fee       | JPY15,000/mor                                                                                                                                                                                                                                                                           |                          |            |  |  |  |  |  |
| Deposit              | 2 months Key Money -                                                                                                                                                                                                                                                                    |                          |            |  |  |  |  |  |
| Lease Term           | Standard lease for 24 months                                                                                                                                                                                                                                                            |                          |            |  |  |  |  |  |
| Available            | Early, Jul, 2024                                                                                                                                                                                                                                                                        |                          |            |  |  |  |  |  |
| Renewal Fee          | 1 month                                                                                                                                                                                                                                                                                 |                          |            |  |  |  |  |  |
| Agent Fee            | 1 month + tax                                                                                                                                                                                                                                                                           |                          |            |  |  |  |  |  |
| Other Info           | Key Replacement Fee : JPY20,000 Tax not included /<br>Guarantor Company : TBC / No Key Money / Auto loo<br>/ Air-Con / Separated Toilet / Balcony / Internet Includ<br>/ Penalty Fee for Early Cancellation / CS/CATV /<br>Flooring / Floor Heating / Dishwasher / Bathroom drye<br>WIC |                          |            |  |  |  |  |  |
| Building Information |                                                                                                                                                                                                                                                                                         |                          |            |  |  |  |  |  |
| Completion           | Nov, 2019                                                                                                                                                                                                                                                                               | Earthquake<br>Resistance | New        |  |  |  |  |  |
| Structure            | RC, 13 floors above                                                                                                                                                                                                                                                                     |                          |            |  |  |  |  |  |
| Car Parking          | TBC                                                                                                                                                                                                                                                                                     |                          |            |  |  |  |  |  |
| Bicycle Parking      | JPY500 + tax / 1                                                                                                                                                                                                                                                                        |                          |            |  |  |  |  |  |
| Music<br>Instrument  | -                                                                                                                                                                                                                                                                                       | Pet                      | Negotiable |  |  |  |  |  |
| Facilities           | Motorcycle Parking (TBC) / Janitor / Delivery box /<br>Elevator / Security / Close to Station                                                                                                                                                                                           |                          |            |  |  |  |  |  |
| Remarks              |                                                                                                                                                                                                                                                                                         |                          |            |  |  |  |  |  |
|                      |                                                                                                                                                                                                                                                                                         |                          |            |  |  |  |  |  |
| 1                    |                                                                                                                                                                                                                                                                                         |                          |            |  |  |  |  |  |