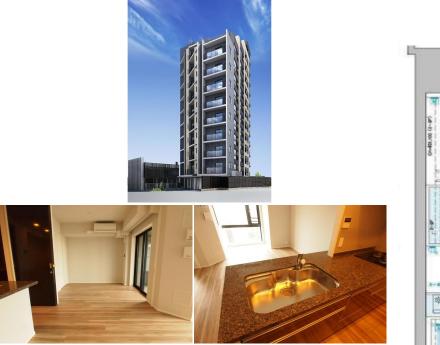

|                  | FOR RENT Property ID No. :154625 |                                  |          |      | HOUSEREP TOKYO INC. Website : www.houserep-tokyo.com |                                                |  |
|------------------|----------------------------------|----------------------------------|----------|------|------------------------------------------------------|------------------------------------------------|--|
| Property<br>Name | DIMUS HONANCHO                   |                                  | Unit No. | ТҮРЕ |                                                      | Hounannchou Station on Marunouchi Line (3 min) |  |
|                  |                                  |                                  | 702      | Apt. | Access                                               |                                                |  |
| Address          | 5-34-9, Minamidai, Nakan         | 4-9, Minamidai, Nakano-Ku, Tokyo |          |      |                                                      |                                                |  |

\*The actual Layout & Size may differ slightly from this floor plans & pictures.

Transaction Type : Intermediate Agent Fee : 1 month + tax

Website : www.houserep-tokyo.com

| Lease Conditions     |                                                                                                                                                                                                                                                                                         |                          |            |  |  |  |  |  |
|----------------------|-----------------------------------------------------------------------------------------------------------------------------------------------------------------------------------------------------------------------------------------------------------------------------------------|--------------------------|------------|--|--|--|--|--|
| LAYOUT               | 2 BR+S                                                                                                                                                                                                                                                                                  |                          |            |  |  |  |  |  |
| SIZE                 | 67.74 m²/729.14 ft²                                                                                                                                                                                                                                                                     |                          |            |  |  |  |  |  |
| RENT                 | JPY 292,000 / month                                                                                                                                                                                                                                                                     |                          |            |  |  |  |  |  |
| Management Fee       | JPY15,000/mor                                                                                                                                                                                                                                                                           |                          |            |  |  |  |  |  |
| Deposit              | 2 months Key Money -                                                                                                                                                                                                                                                                    |                          |            |  |  |  |  |  |
| Lease Term           | Standard lease for 24 months                                                                                                                                                                                                                                                            |                          |            |  |  |  |  |  |
| Available            | Early, Jul, 2024                                                                                                                                                                                                                                                                        |                          |            |  |  |  |  |  |
| Renewal Fee          | 1 month                                                                                                                                                                                                                                                                                 |                          |            |  |  |  |  |  |
| Agent Fee            | 1 month + tax                                                                                                                                                                                                                                                                           |                          |            |  |  |  |  |  |
| Other Info           | Key Replacement Fee : JPY20,000 Tax not included /<br>Guarantor Company : TBC / No Key Money / Auto loo<br>/ Air-Con / Separated Toilet / Balcony / Internet Includ<br>/ Penalty Fee for Early Cancellation / CS/CATV /<br>Flooring / Floor Heating / Dishwasher / Bathroom drye<br>WIC |                          |            |  |  |  |  |  |
| Building Information |                                                                                                                                                                                                                                                                                         |                          |            |  |  |  |  |  |
| Completion           | Nov, 2019                                                                                                                                                                                                                                                                               | Earthquake<br>Resistance | New        |  |  |  |  |  |
| Structure            | RC, 13 floors above                                                                                                                                                                                                                                                                     |                          |            |  |  |  |  |  |
| Car Parking          | TBC                                                                                                                                                                                                                                                                                     |                          |            |  |  |  |  |  |
| Bicycle Parking      | JPY500 + tax / 1                                                                                                                                                                                                                                                                        |                          |            |  |  |  |  |  |
| Music<br>Instrument  | -                                                                                                                                                                                                                                                                                       | Pet                      | Negotiable |  |  |  |  |  |
| Facilities           | Motorcycle Parking (TBC) / Janitor / Delivery box /<br>Elevator / Security / Close to Station                                                                                                                                                                                           |                          |            |  |  |  |  |  |
| Remarks              |                                                                                                                                                                                                                                                                                         |                          |            |  |  |  |  |  |
|                      |                                                                                                                                                                                                                                                                                         |                          |            |  |  |  |  |  |
| 1                    |                                                                                                                                                                                                                                                                                         |                          |            |  |  |  |  |  |