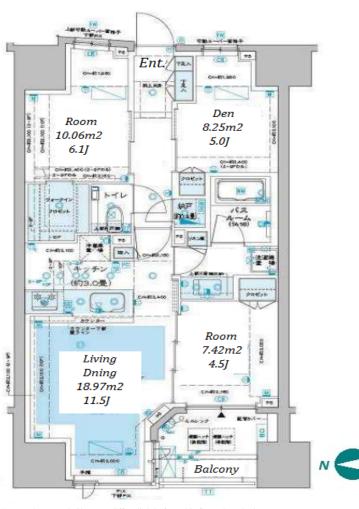

Transaction Type : Intermediate Agent Fee : 1 month + tax

Website : www.houserep-tokyo.com

| Lease Conditions     |                                                                                                                                                                                                                                                                                               |                          |            |  |  |  |  |
|----------------------|-----------------------------------------------------------------------------------------------------------------------------------------------------------------------------------------------------------------------------------------------------------------------------------------------|--------------------------|------------|--|--|--|--|
| LAYOUT               | 2 BR+S                                                                                                                                                                                                                                                                                        |                          |            |  |  |  |  |
| SIZE                 | 67.74 m²/729.14 ft²                                                                                                                                                                                                                                                                           |                          |            |  |  |  |  |
| RENT                 | JPY 290,000 / month                                                                                                                                                                                                                                                                           |                          |            |  |  |  |  |
| Management Fee       | JPY15,000/month                                                                                                                                                                                                                                                                               |                          |            |  |  |  |  |
| Deposit              | 2 months Key Money -                                                                                                                                                                                                                                                                          |                          | -          |  |  |  |  |
| Lease Term           | Standard lease for 24 months                                                                                                                                                                                                                                                                  |                          |            |  |  |  |  |
| Available            | vailable Now                                                                                                                                                                                                                                                                                  |                          |            |  |  |  |  |
| Renewal Fee          | 1 month                                                                                                                                                                                                                                                                                       |                          |            |  |  |  |  |
| Agent Fee            | 1 month + tax                                                                                                                                                                                                                                                                                 |                          |            |  |  |  |  |
| Other Info           | Key Replacement Fee : JPY20,000 Tax not included /<br>Guarantor Company : TBC / No Key Money / Auto lock<br>/ Air-Con / Separated Toilet / Balcony / Internet Included<br>/ Penalty Fee for Early Cancellation / CS/CATV /<br>Flooring / Floor Heating / Dishwasher / Bathroom dryer /<br>WIC |                          |            |  |  |  |  |
| Building Information |                                                                                                                                                                                                                                                                                               |                          |            |  |  |  |  |
| Completion           | Nov, 2019                                                                                                                                                                                                                                                                                     | Earthquake<br>Resistance | New        |  |  |  |  |
| Structure            | RC, 13 floors above                                                                                                                                                                                                                                                                           |                          |            |  |  |  |  |
| Car Parking          | TBC                                                                                                                                                                                                                                                                                           |                          |            |  |  |  |  |
| Bicycle Parking      | JPY500 + tax / 1                                                                                                                                                                                                                                                                              | month                    |            |  |  |  |  |
| Music<br>Instrument  | -                                                                                                                                                                                                                                                                                             | Pet                      | Negotiable |  |  |  |  |
| Facilities           | Motorcycle Parking (TBC) / Janitor / Delivery box /<br>Elevator / Security / Close to Station                                                                                                                                                                                                 |                          |            |  |  |  |  |
| Remarks              |                                                                                                                                                                                                                                                                                               |                          |            |  |  |  |  |
|                      |                                                                                                                                                                                                                                                                                               |                          |            |  |  |  |  |