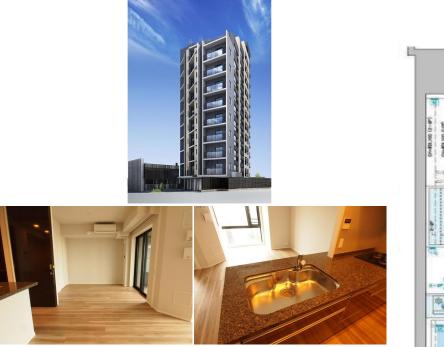

|                  | FOR RENT Property ID No. :154624    |  |          |      | HOUSEREP TOKYO INC. Website : www.houserep-tokyo.com |                                                |  |
|------------------|-------------------------------------|--|----------|------|------------------------------------------------------|------------------------------------------------|--|
| Property<br>Name | DIMUS HONANCHO                      |  | Unit No. | ТҮРЕ |                                                      | Hounannchou Station on Marunouchi Line (3 min) |  |
|                  |                                     |  | 402      | Apt. | Access                                               |                                                |  |
| Address          | 5-34-9, Minamidai, Nakano-Ku, Tokyo |  |          |      |                                                      |                                                |  |

Transaction Type : Intermediate Agent Fee : 1 month + tax

Website : www.houserep-tokyo.com

| Lease Conditions     |                                                                                                                                                                                                                                                                                               |                          |            |  |  |  |  |
|----------------------|-----------------------------------------------------------------------------------------------------------------------------------------------------------------------------------------------------------------------------------------------------------------------------------------------|--------------------------|------------|--|--|--|--|
| LAYOUT               | 2 BR+S                                                                                                                                                                                                                                                                                        |                          |            |  |  |  |  |
| SIZE                 | 67.74 m²/729.14 ft²                                                                                                                                                                                                                                                                           |                          |            |  |  |  |  |
| RENT                 | JPY 290,000 / month                                                                                                                                                                                                                                                                           |                          |            |  |  |  |  |
| Management Fee       | JPY15,000/month                                                                                                                                                                                                                                                                               |                          |            |  |  |  |  |
| Deposit              | 2 months Key Money -                                                                                                                                                                                                                                                                          |                          | -          |  |  |  |  |
| Lease Term           | Standard lease for 24 months                                                                                                                                                                                                                                                                  |                          |            |  |  |  |  |
| Available            | vailable Now                                                                                                                                                                                                                                                                                  |                          |            |  |  |  |  |
| Renewal Fee          | 1 month                                                                                                                                                                                                                                                                                       |                          |            |  |  |  |  |
| Agent Fee            | 1 month + tax                                                                                                                                                                                                                                                                                 |                          |            |  |  |  |  |
| Other Info           | Key Replacement Fee : JPY20,000 Tax not included /<br>Guarantor Company : TBC / No Key Money / Auto lock<br>/ Air-Con / Separated Toilet / Balcony / Internet Included<br>/ Penalty Fee for Early Cancellation / CS/CATV /<br>Flooring / Floor Heating / Dishwasher / Bathroom dryer /<br>WIC |                          |            |  |  |  |  |
| Building Information |                                                                                                                                                                                                                                                                                               |                          |            |  |  |  |  |
| Completion           | Nov, 2019                                                                                                                                                                                                                                                                                     | Earthquake<br>Resistance | New        |  |  |  |  |
| Structure            | RC, 13 floors above                                                                                                                                                                                                                                                                           |                          |            |  |  |  |  |
| Car Parking          | TBC                                                                                                                                                                                                                                                                                           |                          |            |  |  |  |  |
| Bicycle Parking      | JPY500 + tax / 1                                                                                                                                                                                                                                                                              | month                    |            |  |  |  |  |
| Music<br>Instrument  | -                                                                                                                                                                                                                                                                                             | Pet                      | Negotiable |  |  |  |  |
| Facilities           | Motorcycle Parking (TBC) / Janitor / Delivery box /<br>Elevator / Security / Close to Station                                                                                                                                                                                                 |                          |            |  |  |  |  |
| Remarks              |                                                                                                                                                                                                                                                                                               |                          |            |  |  |  |  |
|                      |                                                                                                                                                                                                                                                                                               |                          |            |  |  |  |  |