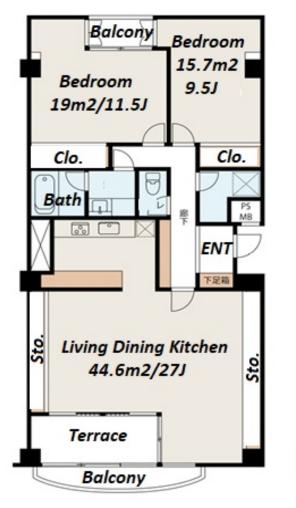

|                  | FOR RENT Property ID No. :154620      |  |          |      | HOUSEREP TOKYO INC. Website : www.houserep-tokyo.com                                    |
|------------------|---------------------------------------|--|----------|------|-----------------------------------------------------------------------------------------|
| Property<br>Name | ROYAL PALACE KAMIMEGURO               |  | Unit No. | ТҮРЕ | Yuutennji Station on Toyoko Line (11 min)<br>Nakameguro Station on Hibiya Line (13 min) |
|                  |                                       |  | 504      | Apt. |                                                                                         |
| Address          | 5-26-21, Kamimeguro, Meguro-Ku, Tokyo |  |          |      | (ukunoguto station on thory a line (15 hilli)                                           |