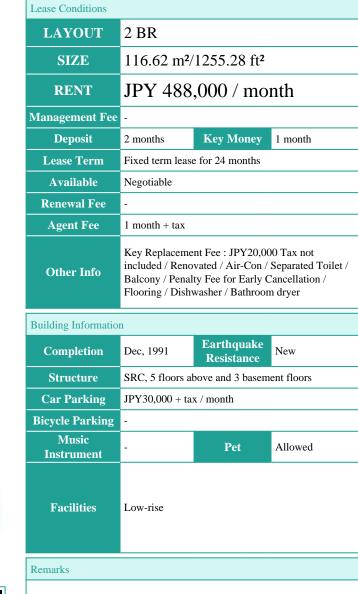

|                  | FOR RENT Property ID No. :154620      |  |          |      | HOUSEREP TOKYO INC. Website : www.houserep-tokyo.com                                    |
|------------------|---------------------------------------|--|----------|------|-----------------------------------------------------------------------------------------|
| Property<br>Name | ROYAL PALACE KAMIMEGURO               |  | Unit No. | ТҮРЕ | Yuutennji Station on Toyoko Line (11 min)<br>Nakameguro Station on Hibiya Line (13 min) |
|                  |                                       |  | 504      | Apt. |                                                                                         |
| Address          | 5-26-21, Kamimeguro, Meguro-Ku, Tokyo |  |          |      | (ukunoguto station on thory a line (15 hilli)                                           |

Transaction Type : Intermediate Agent Fee : 1 month + tax

Website : www.houserep-tokyo.com

Fixed term lease : Re-ccontract fee : 1 month / Renters Insuarance : Required / Tenant support fee: 15,000yen/2yrs / Pet:additional deposit ( 1 month )