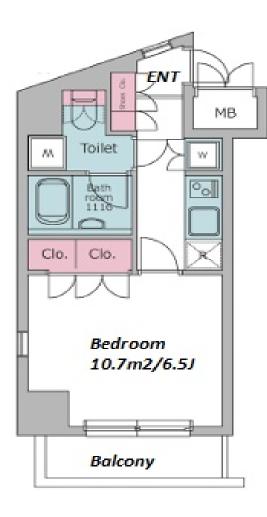

Transaction Type : Intermediate Agent Fee : 1 month + tax

Website : www.houserep-tokyo.com

| LAYOUT                 | Studio                                                                                                                                                                                                  |                          |         |  |  |  |  |
|------------------------|---------------------------------------------------------------------------------------------------------------------------------------------------------------------------------------------------------|--------------------------|---------|--|--|--|--|
| SIZE                   | 25.03 m <sup>2</sup> /269.42 ft <sup>2</sup>                                                                                                                                                            |                          |         |  |  |  |  |
| RENT                   | JPY 105,000 / month                                                                                                                                                                                     |                          |         |  |  |  |  |
| Management Fee         | JPY10,000/month                                                                                                                                                                                         |                          |         |  |  |  |  |
| Deposit                | 2 months                                                                                                                                                                                                | Key Money                | 1 month |  |  |  |  |
| Lease Term             | Standard lease for 24 months                                                                                                                                                                            |                          |         |  |  |  |  |
| Available              | Now                                                                                                                                                                                                     |                          |         |  |  |  |  |
| Renewal Fee            | 1 month                                                                                                                                                                                                 |                          |         |  |  |  |  |
| Agent Fee              | 1 month + tax                                                                                                                                                                                           |                          |         |  |  |  |  |
| Other Info             | Key Replacement Fee : JPY20,000 Tax not<br>included / Guarantor Company : TBC / Auto lock /<br>Air-Con / Separated Toilet / Balcony / Penalty Fee<br>for Early Cancellation / Flooring / Bathroom dryer |                          |         |  |  |  |  |
| Building Information   |                                                                                                                                                                                                         |                          |         |  |  |  |  |
| Completion             | Mar, 2004                                                                                                                                                                                               | Earthquake<br>Resistance | New     |  |  |  |  |
| Structure              | SRC, 112 floors above                                                                                                                                                                                   |                          |         |  |  |  |  |
| Car Parking            | N/A                                                                                                                                                                                                     |                          |         |  |  |  |  |
| <b>Bicycle Parking</b> | ТВС                                                                                                                                                                                                     |                          |         |  |  |  |  |