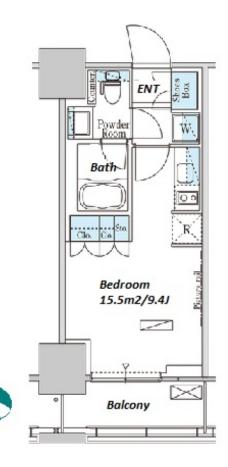

Website: www.houserep-tokyo.com

| Lease Conditions      |                                                                                                                                                                                           |  |  |
|-----------------------|-------------------------------------------------------------------------------------------------------------------------------------------------------------------------------------------|--|--|
| LAYOUT                | Studio                                                                                                                                                                                    |  |  |
| SIZE                  | 25.5 m <sup>2</sup> /274.47 ft <sup>2</sup>                                                                                                                                               |  |  |
| RENT                  | JPY 99,000 / month                                                                                                                                                                        |  |  |
| <b>Management Fee</b> | JPY10,000/month                                                                                                                                                                           |  |  |
| Deposit               | 2 months Key Money -                                                                                                                                                                      |  |  |
| Lease Term            | Standard lease for 24 months                                                                                                                                                              |  |  |
| Available             | Now                                                                                                                                                                                       |  |  |
| Renewal Fee           | 1 month                                                                                                                                                                                   |  |  |
| Agent Fee             | 1 month + tax                                                                                                                                                                             |  |  |
| Other Info            | Guarantor Company: TBC / No Key Money / Auto lock / Air-Con / Separated Toilet / Balcony / Penalty Fee for Early Cancellation / Musical Instrument Negotiable / Flooring / Bathroom dryer |  |  |
|                       |                                                                                                                                                                                           |  |  |