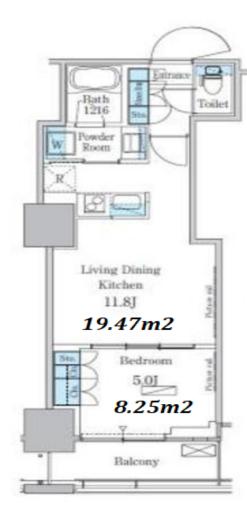

Transaction Type: Intermediate Agent Fee: 1 month + tax

Website: www.houserep-tokyo.com

| Lease Conditions      |                                                                                                                                              |                          |         |
|-----------------------|----------------------------------------------------------------------------------------------------------------------------------------------|--------------------------|---------|
| LAYOUT                | 1 BR                                                                                                                                         |                          |         |
| SIZE                  | 38.47 m <sup>2</sup> /414.08 ft <sup>2</sup>                                                                                                 |                          |         |
| RENT                  | JPY 162,000 / month                                                                                                                          |                          |         |
| <b>Management Fee</b> | JPY12,000/month                                                                                                                              |                          |         |
| Deposit               | 2 months                                                                                                                                     | Key Money                | 1 month |
| Lease Term            | Standard lease for 24 months                                                                                                                 |                          |         |
| Available             | End, Jul, 2024                                                                                                                               |                          |         |
| Renewal Fee           | 1 month                                                                                                                                      |                          |         |
| Agent Fee             | 1 month + tax                                                                                                                                |                          |         |
| Other Info            | Guarantor Company : TBC / Auto lock / Air-Con /<br>Separated Toilet / Balcony / Musical Instrument<br>Negotiable / Flooring / Bathroom dryer |                          |         |
| Building Information  |                                                                                                                                              |                          |         |
| Completion            | Jun, 2016                                                                                                                                    | Earthquake<br>Resistance | New     |
| Structure             | RC, 15 floors above and 1 basement floors                                                                                                    |                          |         |
| Car Parking           | extra charge                                                                                                                                 |                          |         |
| Bicycle Parking       | TBC                                                                                                                                          |                          |         |
|                       |                                                                                                                                              |                          |         |