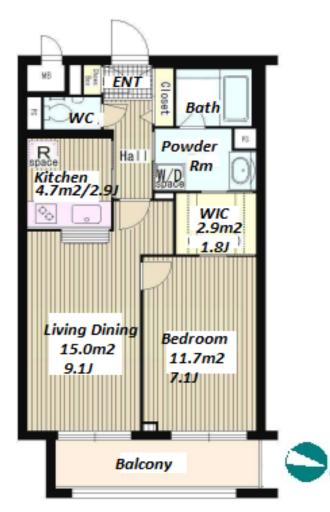

## Low-rise Apartment in Nakacho, Accessible to Yutenji

\*The actual Layout & Size may differ slightly from this floor plans & pictures.

#301, 1-4-15, Hiroo, Shibuya-ku, Tokyo 150-0012, Japan +81 (0)3 6427 5860 inquiry@houserep-tokyo.com

 $\label{eq:Transaction} Type: Intermediate \\ Agent Fee: 1 month + tax$ 

Website: www.houserep-tokyo.com

| Lease Conditions      |                                                                                                                                                                                                                                      |                          |            |
|-----------------------|--------------------------------------------------------------------------------------------------------------------------------------------------------------------------------------------------------------------------------------|--------------------------|------------|
| LAYOUT                | 1 BR                                                                                                                                                                                                                                 |                          |            |
| SIZE                  | 48.6 m <sup>2</sup> /523.12 ft <sup>2</sup>                                                                                                                                                                                          |                          |            |
| RENT                  | JPY 179,000 / month                                                                                                                                                                                                                  |                          |            |
| <b>Management Fee</b> | JPY10,000/month                                                                                                                                                                                                                      |                          |            |
| Deposit               | 2 months                                                                                                                                                                                                                             | Key Money                | 1.5 months |
| Lease Term            | Standard lease for 24 months                                                                                                                                                                                                         |                          |            |
| Available             | End, Jun, 2024                                                                                                                                                                                                                       |                          |            |
| Renewal Fee           | 1 month                                                                                                                                                                                                                              |                          |            |
| Agent Fee             | 1 month + tax                                                                                                                                                                                                                        |                          |            |
| Other Info            | Key Replacement Fee : JPY20,000 Tax not included / Guarantor Company : TBC / Auto lock / Air-Con / Separated Toilet / Balcony / Penalty Fee for Early Cancellation / Musical Instrument Negotiable / Flooring / Bathroom dryer / WIC |                          |            |
| Building Information  |                                                                                                                                                                                                                                      |                          |            |
| Completion            | May, 2008                                                                                                                                                                                                                            | Earthquake<br>Resistance | New        |
| Structure             | RC, 3 floors above                                                                                                                                                                                                                   |                          |            |
| Car Parking           | N/A                                                                                                                                                                                                                                  |                          |            |
| Bicycle Parking       | for 1 space ( Included )                                                                                                                                                                                                             |                          |            |
| Music<br>Instrument   | Negotiable                                                                                                                                                                                                                           | Pet                      | -          |
| Facilities            | Motorcycle Parking (TBC) / Near Large Parks /<br>Janitor / Delivery box                                                                                                                                                              |                          |            |