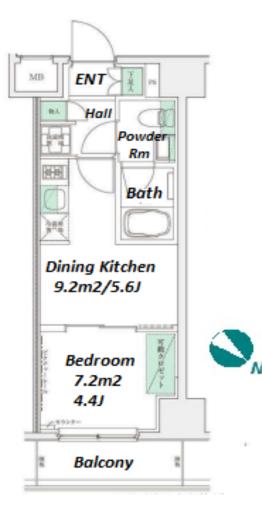

\*The actual Layout & Size may differ slightly from this floor plans & pictures.

Transaction Type : Intermediate

Agent Fee : 1 month + tax

Website : www.houserep-tokyo.com

| Lease Conditions     |                                                                                                                                                                                                                           |  |  |  |  |  |  |
|----------------------|---------------------------------------------------------------------------------------------------------------------------------------------------------------------------------------------------------------------------|--|--|--|--|--|--|
| LAYOUT               | 1 BR                                                                                                                                                                                                                      |  |  |  |  |  |  |
| SIZE                 | 25.08 m <sup>2</sup> /269.95 ft <sup>2</sup>                                                                                                                                                                              |  |  |  |  |  |  |
| RENT                 | JPY 100,000 / month                                                                                                                                                                                                       |  |  |  |  |  |  |
| Management Fee       | JPY12,000/month                                                                                                                                                                                                           |  |  |  |  |  |  |
| Deposit              | 2 months Key Money -                                                                                                                                                                                                      |  |  |  |  |  |  |
| Lease Term           | Standard lease for 24 months                                                                                                                                                                                              |  |  |  |  |  |  |
| Available            | Now                                                                                                                                                                                                                       |  |  |  |  |  |  |
| Renewal Fee          | 1 month                                                                                                                                                                                                                   |  |  |  |  |  |  |
| Agent Fee            | 1 month + tax                                                                                                                                                                                                             |  |  |  |  |  |  |
| Other Info           | Key Replacement Fee : JPY20,000 Tax not<br>included / Guarantor Company : TBC / No Key<br>Money / Auto lock / Air-Con / Separated Toilet /<br>Balcony / Penalty Fee for Early Cancellation /<br>Flooring / Bathroom dryer |  |  |  |  |  |  |
| Building Information |                                                                                                                                                                                                                           |  |  |  |  |  |  |
| Completion           | Mar, 2023 Earthquake<br>Resistance New                                                                                                                                                                                    |  |  |  |  |  |  |
| Structure            | RC, 9 floors above                                                                                                                                                                                                        |  |  |  |  |  |  |
| Car Parking          | -                                                                                                                                                                                                                         |  |  |  |  |  |  |
| Bicycle Parking      | for 1 space JPY300 + tax / month                                                                                                                                                                                          |  |  |  |  |  |  |
| Music<br>Instrument  | - Pet -                                                                                                                                                                                                                   |  |  |  |  |  |  |
| Facilities           | Motorcycle Parking (TBC) / Janitor / Delivery box /<br>Elevator / Close to Station / Newly-built (~7 y/o)                                                                                                                 |  |  |  |  |  |  |
| Remarks              |                                                                                                                                                                                                                           |  |  |  |  |  |  |
|                      |                                                                                                                                                                                                                           |  |  |  |  |  |  |
|                      |                                                                                                                                                                                                                           |  |  |  |  |  |  |