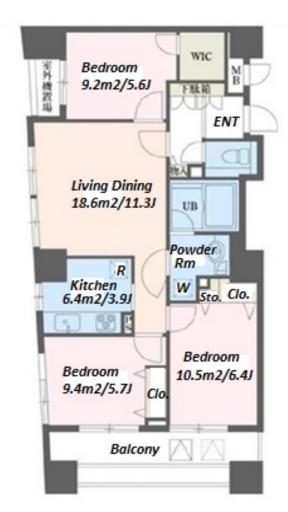

 $\label{eq:Transaction} Type: Intermediate \\ Agent Fee: 1 month + tax$ 

Website: www.houserep-tokyo.com

| 3 BR                                                                                                                                                                                                                   |                                                                                                                                                                                                                                                                                         |                                                                   |
|------------------------------------------------------------------------------------------------------------------------------------------------------------------------------------------------------------------------|-----------------------------------------------------------------------------------------------------------------------------------------------------------------------------------------------------------------------------------------------------------------------------------------|-------------------------------------------------------------------|
| 72.63 m <sup>2</sup> /781.78 ft <sup>2</sup>                                                                                                                                                                           |                                                                                                                                                                                                                                                                                         |                                                                   |
| JPY 298,000 / month                                                                                                                                                                                                    |                                                                                                                                                                                                                                                                                         |                                                                   |
| JPY10,000/month                                                                                                                                                                                                        |                                                                                                                                                                                                                                                                                         |                                                                   |
| 2 months                                                                                                                                                                                                               | Key Money                                                                                                                                                                                                                                                                               | -                                                                 |
| Standard lease for 24 months                                                                                                                                                                                           |                                                                                                                                                                                                                                                                                         |                                                                   |
| Now                                                                                                                                                                                                                    |                                                                                                                                                                                                                                                                                         |                                                                   |
| 1 month                                                                                                                                                                                                                |                                                                                                                                                                                                                                                                                         |                                                                   |
| 1 month + tax                                                                                                                                                                                                          |                                                                                                                                                                                                                                                                                         |                                                                   |
| Key Replacement Fee : JPY15,000 Tax not included / Guarantor Company : TBC / No Key Money / Auto lock / Air-Con / Separated Toilet / Balcony / Internet Included / Penalty Fee for Early Cancellation / Flooring / WIC |                                                                                                                                                                                                                                                                                         |                                                                   |
| Building Information                                                                                                                                                                                                   |                                                                                                                                                                                                                                                                                         |                                                                   |
| Mar, 2003                                                                                                                                                                                                              | Earthquake<br>Resistance                                                                                                                                                                                                                                                                | New                                                               |
| RC, 21 floors above and 1 basement floors                                                                                                                                                                              |                                                                                                                                                                                                                                                                                         |                                                                   |
| JPY26,000 + tax / month                                                                                                                                                                                                |                                                                                                                                                                                                                                                                                         |                                                                   |
| ( Included )                                                                                                                                                                                                           |                                                                                                                                                                                                                                                                                         |                                                                   |
| -                                                                                                                                                                                                                      | Pet                                                                                                                                                                                                                                                                                     | N/A                                                               |
| Motorcycle Parking (TBC) / Trunk Room (TBC) /<br>Near Large Parks / Janitor / Delivery box / Elevator<br>/ Close to Station / 24h Garbage Drop-off / High-<br>rise                                                     |                                                                                                                                                                                                                                                                                         |                                                                   |
|                                                                                                                                                                                                                        | 72.63 m²/7  JPY 298  JPY10,000/mor 2 months  Standard lease f  Now 1 month 1 month + tax  Key Replaceme included / Guar Money / Auto lo Balcony / Interr Cancellation / F  Mar, 2003  RC, 21 floors al JPY26,000 + ta: ( Included )  Motorcycle Parl Near Large Parl / Close to Station | 72.63 m²/781.78 ft²  JPY 298,000 / mo²  JPY10,000/month  2 months |