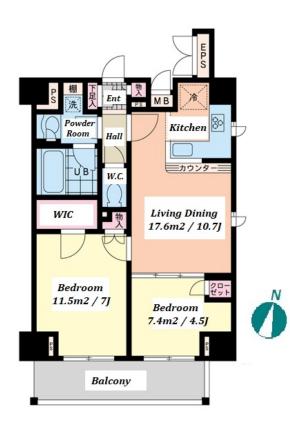

Transaction Type : Intermediate Agent Fee : 1 month + tax

Website : www.houserep-tokyo.com

| Lease Conditions     |                                                                                                                                                                                                                                |            |         |  |  |  |  |
|----------------------|--------------------------------------------------------------------------------------------------------------------------------------------------------------------------------------------------------------------------------|------------|---------|--|--|--|--|
| LAYOUT               | 2 BR                                                                                                                                                                                                                           |            |         |  |  |  |  |
| SIZE                 | 50.8 m²/546.8 ft²                                                                                                                                                                                                              |            |         |  |  |  |  |
| RENT                 | JPY 185,000 / month                                                                                                                                                                                                            |            |         |  |  |  |  |
| Management Fee       | JPY10,000/month                                                                                                                                                                                                                |            |         |  |  |  |  |
| Deposit              | 1 month                                                                                                                                                                                                                        | Key Money  | 1 month |  |  |  |  |
| Lease Term           | Standard lease for 24 months                                                                                                                                                                                                   |            |         |  |  |  |  |
| Available            | Mid, Jun, 2024                                                                                                                                                                                                                 |            |         |  |  |  |  |
| Renewal Fee          | 1 month                                                                                                                                                                                                                        |            |         |  |  |  |  |
| Agent Fee            | 1 month + tax                                                                                                                                                                                                                  |            |         |  |  |  |  |
| Other Info           | Key Replacement Fee : JPY30,000 Tax not<br>included / Auto lock / Air-Con / Separated Toilet /<br>Balcony / Internet (Extra Charge) / Penalty Fee for<br>Early Cancellation / Flooring / Bathroom dryer /<br>WIC / Corner Unit |            |         |  |  |  |  |
| Building Information |                                                                                                                                                                                                                                |            |         |  |  |  |  |
| Completion           | Completion Nov, 2009                                                                                                                                                                                                           |            | New     |  |  |  |  |
| Starrotura           | GDC 12 C                                                                                                                                                                                                                       | - <b>1</b> |         |  |  |  |  |