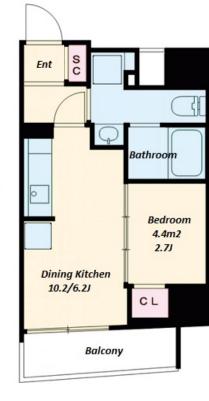

Transaction Type: Intermediate Agent Fee: 1 month + tax

Website: www.houserep-tokyo.com

| Lease Conditions      |                                                                                                                                                                                                                                                        |  |  |
|-----------------------|--------------------------------------------------------------------------------------------------------------------------------------------------------------------------------------------------------------------------------------------------------|--|--|
| LAYOUT                | 1 BR                                                                                                                                                                                                                                                   |  |  |
| SIZE                  | 25.3 m <sup>2</sup> /272.32 ft <sup>2</sup>                                                                                                                                                                                                            |  |  |
| RENT                  | JPY 155,000 / month                                                                                                                                                                                                                                    |  |  |
| <b>Management Fee</b> | JPY15,000/month                                                                                                                                                                                                                                        |  |  |
| Deposit               | 2 months Key Money -                                                                                                                                                                                                                                   |  |  |
| Lease Term            | Standard lease for 24 months                                                                                                                                                                                                                           |  |  |
| Available             | End, Jun, 2024                                                                                                                                                                                                                                         |  |  |
| Renewal Fee           | 1 month                                                                                                                                                                                                                                                |  |  |
| Agent Fee             | 1 month + tax                                                                                                                                                                                                                                          |  |  |
| Other Info            | Key Replacement Fee : JPY20,000 Tax not included / Guarantor Company : TBC / No Key Money / Free rent / Auto lock / Air-Con / Separated Toilet / Balcony / Penalty Fee for Early Cancellation / Nice Views / Flooring / Floor Heating / Bathroom dryer |  |  |
| Building Information  | n                                                                                                                                                                                                                                                      |  |  |