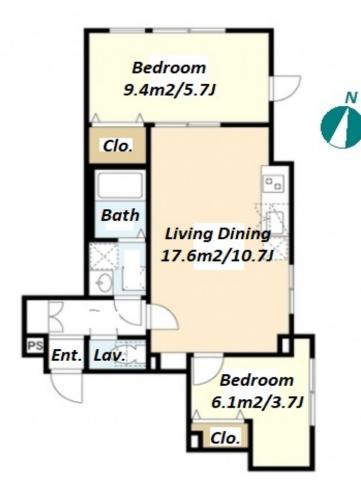

Transaction Type: Intermediate Agent Fee: 1 month + tax

Website: www.houserep-tokyo.com

| Lease Conditions     |                                                                                                                                                                                                                        |                          |         |
|----------------------|------------------------------------------------------------------------------------------------------------------------------------------------------------------------------------------------------------------------|--------------------------|---------|
| LAYOUT               | 1 BR                                                                                                                                                                                                                   |                          |         |
| SIZE                 | 44.09 m <sup>2</sup> /474.58 ft <sup>2</sup>                                                                                                                                                                           |                          |         |
| RENT                 | JPY 183,000 / month                                                                                                                                                                                                    |                          |         |
| Management Fee       | JPY7,000/month                                                                                                                                                                                                         |                          |         |
| Deposit              | 1 month                                                                                                                                                                                                                | Key Money                | 1 month |
| Lease Term           | Standard lease for 24 months                                                                                                                                                                                           |                          |         |
| Available            | Mid, Jul, 2024                                                                                                                                                                                                         |                          |         |
| Renewal Fee          | 1 month                                                                                                                                                                                                                |                          |         |
| Agent Fee            | 1 month + tax                                                                                                                                                                                                          |                          |         |
| Other Info           | Key Replacement Fee : JPY20,000 Tax not included / Guarantor Company : TBC / Auto lock / Air-Con / Separated Toilet / Internet Included / Penalty Fee for Early Cancellation / Flooring / Bathroom dryer / Corner Unit |                          |         |
| Building Information |                                                                                                                                                                                                                        |                          |         |
| Completion           | Oct, 2019                                                                                                                                                                                                              | Earthquake<br>Resistance | New     |
| Structure            | SC, 3 floors above                                                                                                                                                                                                     |                          |         |
| Car Parking          | N/A                                                                                                                                                                                                                    |                          |         |
| Bicycle Parking      | for 1 space ( Included )                                                                                                                                                                                               |                          |         |
| Music<br>Instrument  | -                                                                                                                                                                                                                      | Pet                      | N/A     |
|                      |                                                                                                                                                                                                                        |                          |         |