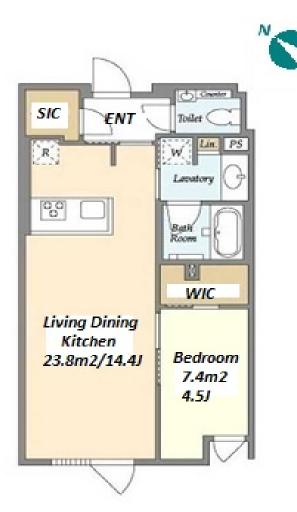

 $\label{eq:Transaction} Type: Intermediate \\ Agent Fee: 1 month + tax$ 

Website: www.houserep-tokyo.com

Remarks

Renters Insuarance: Required

| Inokashira Line (5 min) |                                                                                                                                                                                                   |                          |         |
|-------------------------|---------------------------------------------------------------------------------------------------------------------------------------------------------------------------------------------------|--------------------------|---------|
| Lease Conditions        |                                                                                                                                                                                                   |                          |         |
| LAYOUT                  | 1 BR                                                                                                                                                                                              |                          |         |
| SIZE                    | 45.6 m <sup>2</sup> /490.83 ft <sup>2</sup>                                                                                                                                                       |                          |         |
| RENT                    | JPY 240,000 / month                                                                                                                                                                               |                          |         |
| <b>Management Fee</b>   | JPY10,000/month                                                                                                                                                                                   |                          |         |
| Deposit                 | 2 months                                                                                                                                                                                          | Key Money                | 1 month |
| Lease Term              | Standard lease for 24 months                                                                                                                                                                      |                          |         |
| Available               | End, Jun, 2024                                                                                                                                                                                    |                          |         |
| Renewal Fee             | 1 month                                                                                                                                                                                           |                          |         |
| Agent Fee               | 1 month + tax                                                                                                                                                                                     |                          |         |
| Other Info              | Key Replacement Fee: JPY40,000 Tax not included / Guarantor Company: TBC / Auto lock / Air-Con / Separated Toilet / Internet Included / CS/CATV / Flooring / Floor Heating / Bathroom dryer / WIC |                          |         |
| Building Information    |                                                                                                                                                                                                   |                          |         |
| Completion              | Oct, 2021                                                                                                                                                                                         | Earthquake<br>Resistance | New     |
| Structure               | RC, 3 floors above                                                                                                                                                                                |                          |         |
| Car Parking             | extra charge                                                                                                                                                                                      |                          |         |
| Bicycle Parking         | ( Included )                                                                                                                                                                                      |                          |         |
| Music<br>Instrument     | -                                                                                                                                                                                                 | Pet                      | N/A     |
| Facilities              | Motorcycle Parking (extra charge) / Delivery box /<br>Elevator / Close to Station / 24h Garbage Drop-off /<br>Low-rise / Newly-built (~7 y/o)                                                     |                          |         |