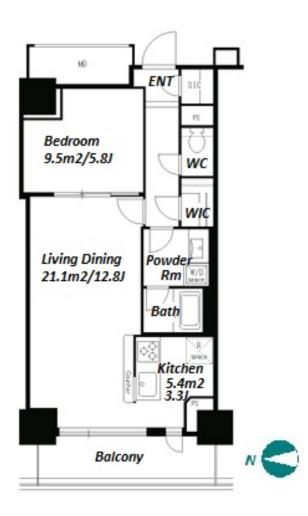

 $\label{eq:Transaction} Type: Intermediate \\ Agent Fee: 1 month + tax$ 

Website: www.houserep-tokyo.com

| Lease Conditions       |                                                                                                                                                                             |                     |         |
|------------------------|-----------------------------------------------------------------------------------------------------------------------------------------------------------------------------|---------------------|---------|
| LAYOUT                 | 1 BR                                                                                                                                                                        |                     |         |
| SIZE                   | 52.96 m <sup>2</sup> /570.05 ft <sup>2</sup>                                                                                                                                |                     |         |
| RENT                   | JPY 187,000 / month                                                                                                                                                         |                     |         |
| <b>Management Fee</b>  | JPY8,000/month                                                                                                                                                              |                     |         |
| Deposit                | 2 months Key                                                                                                                                                                | y Money             | 1 month |
| Lease Term             | Standard lease for 24 months                                                                                                                                                |                     |         |
| Available              | Early, Jun, 2024                                                                                                                                                            |                     |         |
| Renewal Fee            | 1 month                                                                                                                                                                     |                     |         |
| Agent Fee              | 1 month + tax                                                                                                                                                               |                     |         |
| Other Info             | Key Replacement Fee : JPY20,000 Tax not included / Guarantor Company : TBC / Auto lock / Air-Con / Separated Toilet / Balcony / Flooring / IH Stoves / Bathroom dryer / WIC |                     |         |
| Building Information   |                                                                                                                                                                             |                     |         |
| Completion             | Δnr /IIIX                                                                                                                                                                   | thquake<br>sistance | New     |
| Structure              | RC, 23 floors above and 1 basement floors                                                                                                                                   |                     |         |
| Car Parking            | extra charge                                                                                                                                                                |                     |         |
| <b>Bicycle Parking</b> | TBC                                                                                                                                                                         |                     |         |
| Music<br>Instrument    | -                                                                                                                                                                           | Pet                 | -       |
| Facilities             | Motorcycle Parking (TBC) / Near Large Parks /<br>Concierge / Delivery box / Elevator                                                                                        |                     |         |