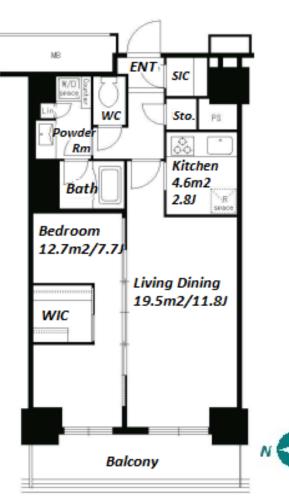

High Rise Apt. in Toyosu, Tokyo bay area

\*The actual Layout & Size may differ slightly from this floor plans & pictures.

Transaction Type : Intermediate Agent Fee : 1 month + tax

Website : www.houserep-tokyo.com