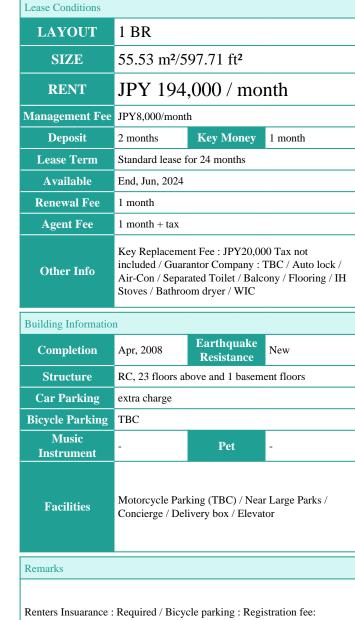

|                  | FOR RENT Property ID No. :154503 |  |          |      | HOUSEREP TOKYO INC. Website : www.houserep-tokyo.com                                     |
|------------------|----------------------------------|--|----------|------|------------------------------------------------------------------------------------------|
| Property<br>Name | CANAL SQUARE TOYOSU              |  | Unit No. | ТҮРЕ | Toyosu Station on Yurakucho Line (9 min)<br>Ecchuujima Station on JR Keiyo Line (10 min) |
|                  |                                  |  | 705      | Apt. |                                                                                          |
| Address          | 1-2-8, Toyosu, Koto-Ku, Tokyo    |  |          |      |                                                                                          |

High Rise Apt. in Toyosu, Tokyo bay area

\*The actual Layout & Size may differ slightly from this floor plans & pictures.

Transaction Type : Intermediate Agent Fee : 1 month + tax

Website : www.houserep-tokyo.com