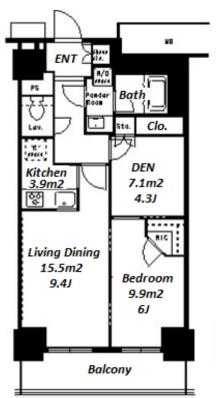

Unit No. TYPE

Apt.

415

Access

 $Toyosu \ {\rm Station} \ {\rm on} \ Yurakucho \ {\rm Line} \ (9 \ {\rm min})$   $Ecchuujima \ {\rm Station} \ {\rm on} \ JR \ Keiyo \ {\rm Line} \ (10 \ {\rm min})$ 

High Rise Apt. in Toyosu, Tokyo bay area

 $\label{eq:Transaction} Type: Intermediate \\ Agent Fee: 1 month + tax$ 

Website: www.houserep-tokyo.com

| Lease Conditions      |                                                                                                                                                                     |                          |         |
|-----------------------|---------------------------------------------------------------------------------------------------------------------------------------------------------------------|--------------------------|---------|
| LAYOUT                | 1 BR+Den                                                                                                                                                            |                          |         |
| SIZE                  | 55.53 m <sup>2</sup> /597.71 ft <sup>2</sup>                                                                                                                        |                          |         |
| RENT                  | JPY 191,000 / month                                                                                                                                                 |                          |         |
| <b>Management Fee</b> | JPY8,000/month                                                                                                                                                      |                          |         |
| Deposit               | 2 months                                                                                                                                                            | Key Money                | 1 month |
| Lease Term            | Standard lease for 24 months                                                                                                                                        |                          |         |
| Available             | Early, Jun, 2024                                                                                                                                                    |                          |         |
| Renewal Fee           | 1 month                                                                                                                                                             |                          |         |
| Agent Fee             | 1 month + tax                                                                                                                                                       |                          |         |
| Other Info            | Key Replacement Fee: JPY20,000 Tax not included / Guarantor Company: TBC / Auto lock / Air-Con / Separated Toilet / Balcony / Flooring / IH Stoves / Bathroom dryer |                          |         |
| Building Information  |                                                                                                                                                                     |                          |         |
| Completion            | Apr, 2008                                                                                                                                                           | Earthquake<br>Resistance | New     |
| Structure             | RC, 23 floors above and 1 basement floors                                                                                                                           |                          |         |
| Car Parking           | TBC                                                                                                                                                                 |                          |         |
| Bicycle Parking       | extra charge                                                                                                                                                        |                          |         |
| Music<br>Instrument   | -                                                                                                                                                                   | Pet                      | -       |
| Facilities            | Motorcycle Parking (TBC) / Near Large Parks /<br>Concierge / Delivery box / Elevator                                                                                |                          |         |