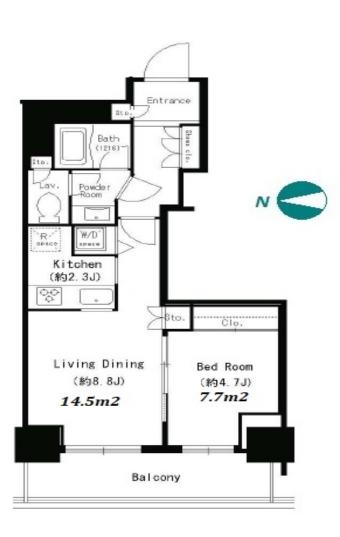

#301, 1-4-15, Hiroo, Shibuya-ku, Tokyo 150-0012, Japan +81 (0)3 6427 5860 inquiry@houserep-tokyo.com

Transaction Type: Intermediate Agent Fee: 1 month + tax

Website: www.houserep-tokyo.com

| Lease Conditions      |                                                                                                                                                          |                          |         |
|-----------------------|----------------------------------------------------------------------------------------------------------------------------------------------------------|--------------------------|---------|
| LAYOUT                | 1 BR                                                                                                                                                     |                          |         |
| SIZE                  | 42.84 m <sup>2</sup> /461.12 ft <sup>2</sup>                                                                                                             |                          |         |
| RENT                  | JPY 176,000 / month                                                                                                                                      |                          |         |
| <b>Management Fee</b> | JPY8,000/month                                                                                                                                           |                          |         |
| Deposit               | 2 months                                                                                                                                                 | Key Money                | 1 month |
| Lease Term            | Standard lease for 24 months                                                                                                                             |                          |         |
| Available             | Now                                                                                                                                                      |                          |         |
| Renewal Fee           | 1 month                                                                                                                                                  |                          |         |
| Agent Fee             | 1 month + tax                                                                                                                                            |                          |         |
| Other Info            | Key Replacement Fee: JPY20,000 Tax not included / Guarantor Company: TBC / Auto lock / Air-Con / Separated Toilet / Balcony / IH Stoves / Bathroom dryer |                          |         |
| Building Information  |                                                                                                                                                          |                          |         |
| Completion            | Apr, 2008                                                                                                                                                | Earthquake<br>Resistance | New     |
| Structure             | RC, 23 floors above and 1 basement floors                                                                                                                |                          |         |
| Car Parking           | extra charge                                                                                                                                             |                          |         |
| Bicycle Parking       | ТВС                                                                                                                                                      |                          |         |
| Music<br>Instrument   | -                                                                                                                                                        | Pet                      | -       |
| Facilities            | Motorcycle Parking (TBC) / Near Large Parks /<br>Concierge / Delivery box / Elevator                                                                     |                          |         |